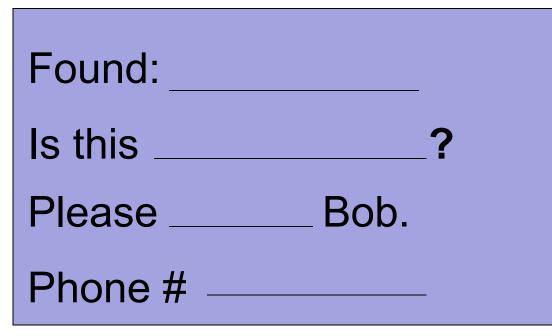

--------|-------|------------------|
| name  | Alan     | name  | Nick             |
| phone | 495-3539 | phone |                  |

Found: Notebook. Is this your notebook? Please call Mary. Phone # 235-0285. ost: My school ID card My name is Tony. Please call 685-

## Find the information (找信息)

| Lost  | School ID<br>card | Found | Notebook |
|-------|-------------------|-------|----------|
| name  | Tony              | name  | Mary     |
| phone | 685-6034          | phone | 235-0285 |

# **3b. 拼盘比赛** Put these pieces in order to make a message. Write numbers in the boxes.



This is Mary's school ID card. She lost it. Can you help her to write a lost notice?



Lost: My school ID card. My name is Mary. Please call 535-2375. I.根据所给提示,完成下面的招领启事和寻物启事。

#### 捡到一个笔记本,失者可打 电话425-6801找Bob.









#### 今丢失双肩背包一个,有拾到者可打电话 695-3059与David联系。



BYE, BYE

L'estrement en al-certérouhante, autointe est en al-certérouhante, est des craveus d'alte ave-es amétersete, tres ritablié en avecationies é ouver en accastibilité, vérifiée annaises de philien

From the number of the start of

1 Tay 245 8.00 -

THE OWNER ADDRESS OF TAXABLE

110-5.1 14.0 2 4 4 --nomeeningo WLHAID & NA

1.40 ALC: N. 100