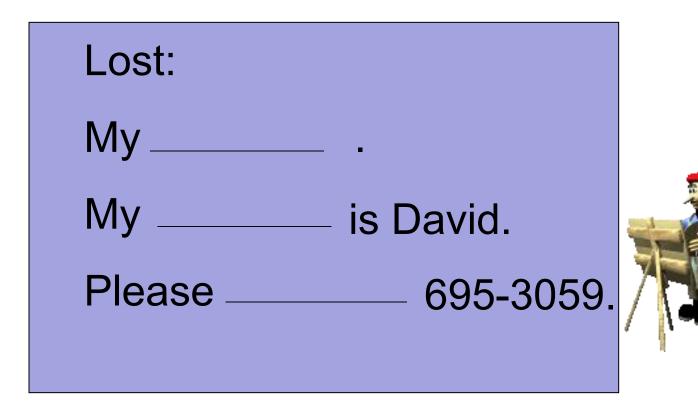

#### 今丢失双肩背包一个,有拾到者可打电话 695-3059与David联系。

BYE, BYE

L'estrement en al-certérouhante, autointe est en al-certérouhante, est des craveus d'alte ave-es amétersete, tres ritablié en avecationies é ouver en accastibilité, vérifiée annaises de philien