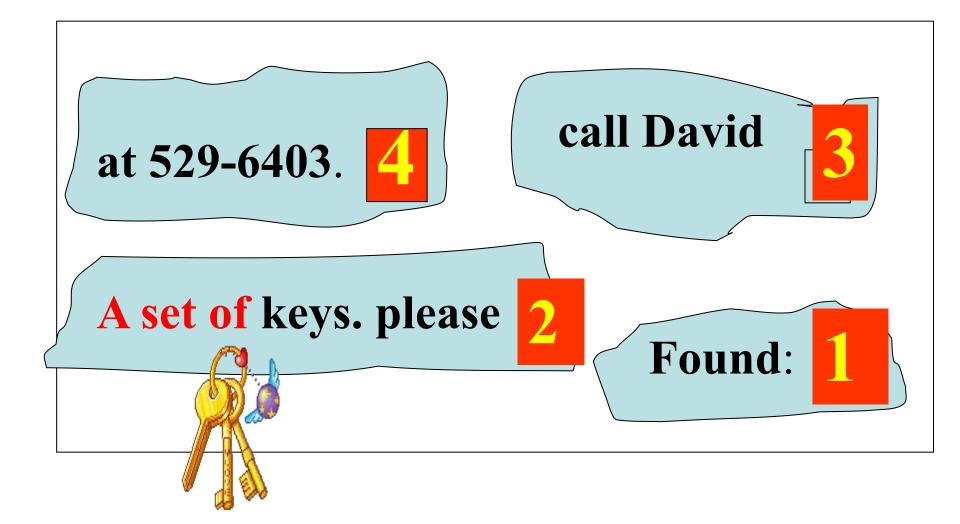

# **3b. 拼盘比赛** Put these pieces in order to make a message. Write numbers in the boxes.

This is Mary's school ID card. She lost it. Can you help her to write a lost notice?

Lost: My school ID card. My name is Mary. Please call 535-2375. I.根据所给提示,完成下面的招领启事和寻物启事。