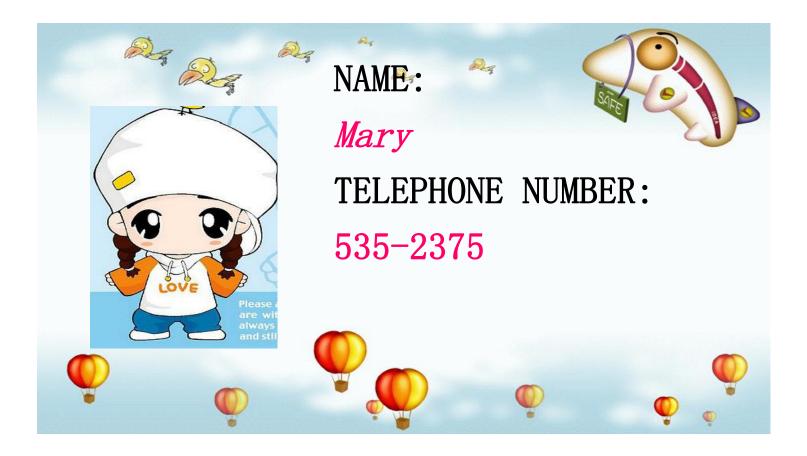

# **3b. 拼盘比赛** Put these pieces in order to make a message. Write numbers in the boxes.

This is Mary's school ID card. She lost it. Can you help her to write a lost notice?

Lost: My school ID card. My name is Mary. Please call 535-2375. I.根据所给提示,完成下面的招领启事和寻物启事。