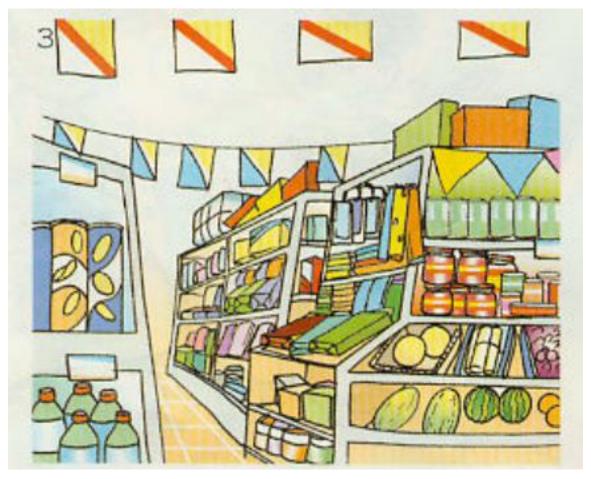

### Lesson 21

# Cinema and park

#### Guess

It's big. It's fat. It's black and white.

It likes eating bamboo leaves.

What's it? Do you know? panda

#### Guess

It's small. It's lovely. It's brown and black.
It like eating bananas.

monkey

#### Guess

It's small. It's brown and black, too.

It likes eating fish.

cat



#### a z00



a supermarket



#### a cinema



## a park

#### What's Missing?

#### 看看缺了哪幅图片?











#### What's Missing?

#### 看看缺了哪幅图片?











#### What's Missing?

#### 看看缺了哪幅图片?











# Can you say?

I want to go to the \_\_\_.



I want to go to the zoo.



I want to go to the cinema.



I want to go to the supermarket.



I want to go to the park.
Where do you want to go?

**A:** Hello / Hi, ....

**B:** Hello / Hi, ....

A: I want to go to the ...

(park, zoo, supermarket)

Where do you want to go?

B:I want to go to the ...

A: All right. / Good. / OK. / Great.



#### Let's go to eat some ice cream.



Let's go to eat some ice cream!





Well,I don't want to eat ice cream.





Let's go to
the cinema
to see a film.

No!





Let's go to the park to fly kites.

No!





Let's go to the library to read a book.

No,Danny!
Stop!







**Z00** 

# Let's go to the



park



cinema

让我们乘公共汽车去...





bus

# Let's go to the









by car.

#### 看图说话

( ) 1.A: Let's go to the \_\_\_\_\_

AB: OK, Let's go.

A.zoo B.park C.cinema



(C) 2.A:Let's go to the park.B:Great.But