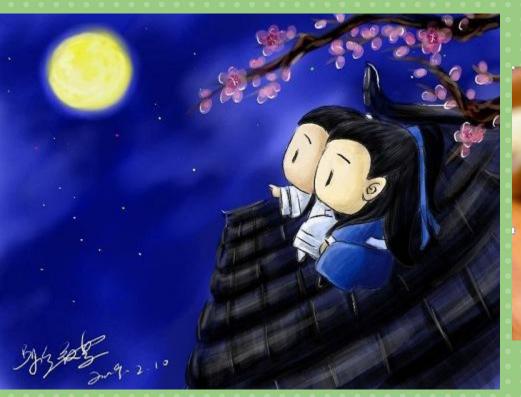

#### the Mid-Autumn Festival

Chinese Valentine's The Double Ninth Festival Magpie Festiva

#### What do you do on the Mid-Autumn Festival?

#### moon moon cake We watch the moon and eat moon cakes.