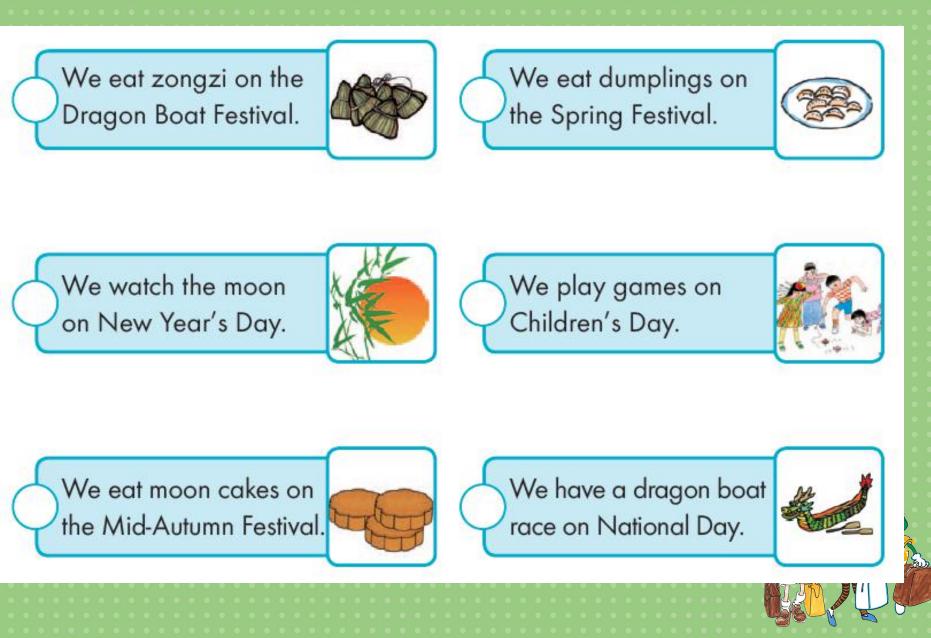

#### What do you do for the Spring Festival?

We buy new clothes. We clean our rooms. We make dumplings.

We visit our family and Kids get lucky money. friends.

#### moon moon cake We watch the moon and eat moon cakes.

#### boat

We have dragon boat races and we eat zongzi.