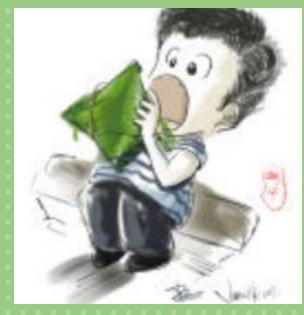

#### What do you do on the Dragon Boat Festival?

#### boat

We have dragon boat races and we eat zongzi.