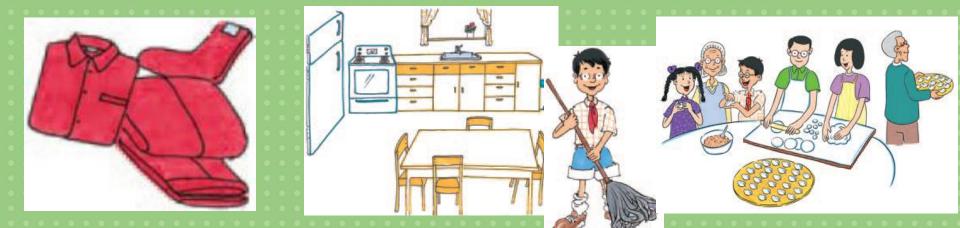

#### What do you do for the Spring Festival?

We buy new clothes. We clean our rooms. We make dumplings.

We visit our family and Kids get lucky money. friends.