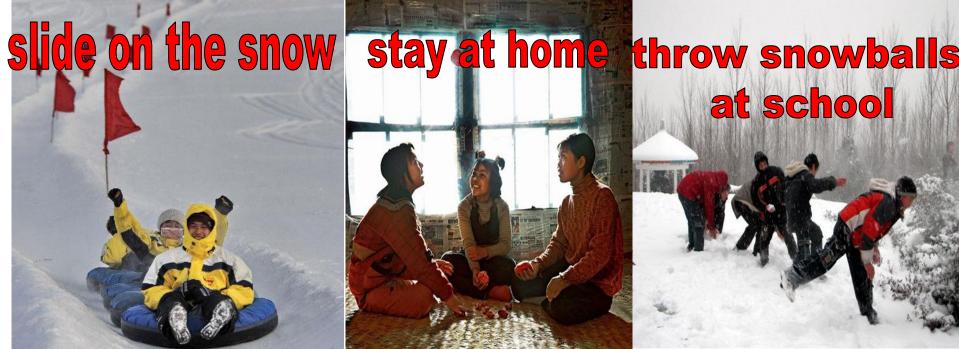

#### 冀教版 六年级上册

Season Weather (What are you going to do?)

winter It's cold I'm min to play with my friend

It's cold and snowy.

I'm going to play with my friend.
I'm going to...