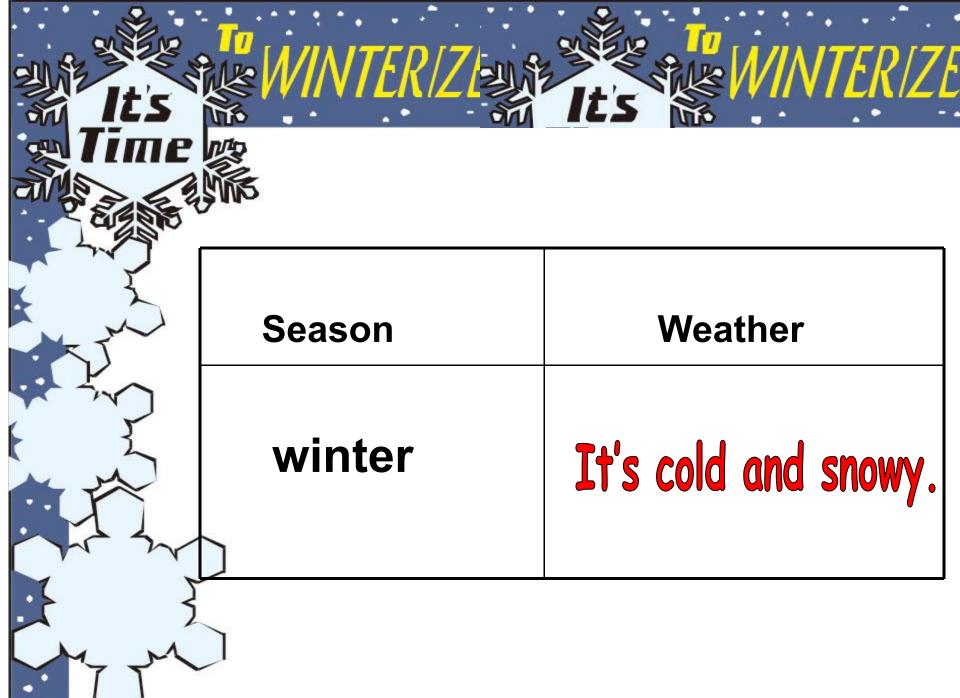

#### 冀教版 六年级上册

Season Weather (What are you going to do?)

winter It's cold I'm min to play with my friend

It's cold and snowy.

I'm going to play with my friend.
I'm going to...

## 2. How's the weather this morning? It's cold and snowy.