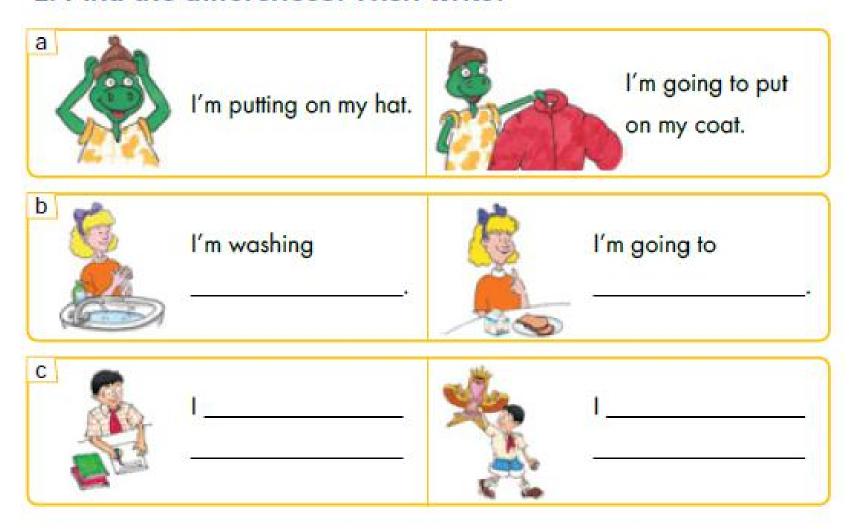

#### 冀教版 六年级上册























Season Weather (What are you going to do?)

winter It's cold I'm min to play with my friend

It's cold and snowy.

I'm going to play with my friend.
I'm going to...

#### 3 Let's do it!

#### 1. Write and act.



#### 2. Find the differences. Then write.



## Questions

- 1.What day is today?
- 2. How's the weather this morning?
- 3. Are Jenny and Li Ming going out to play with Kim?
- 4. What do Jenny and Li Ming puton?

## Questions

1.What day is today?
It's Saturday, December 9.

## 2. How's the weather this morning? It's cold and snowy.

## Questions

- 3.Are Jenny and Li Ming going out to play with Kim? No, they are going out to play with Danny.
- 4.What do Jenny and Li Ming put on?

  Jenny puts on her coat.

  Li Ming puts on his scarf and winternat.

| Season | Weather              | Clothes                    | Scenery<br>(What can<br>you see?)           | Activities (What are you going to do?)         |
|--------|----------------------|----------------------------|---------------------------------------------|--------------------