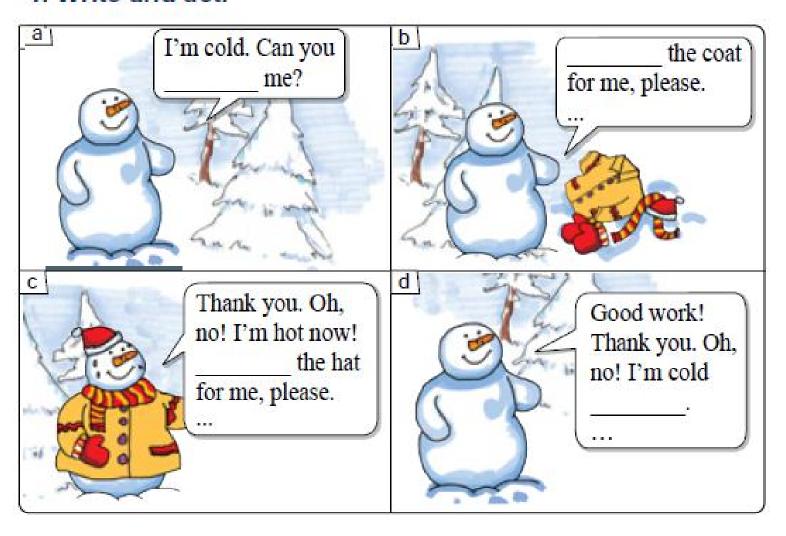

#### 冀教版 六年级上册























Season Weather (What are you going to do?)

winter It's cold I'm min to play with my friend

It's cold and snowy.

I'm going to play with my friend.
I'm going to...

#### 3 Let's do it!

#### 1. Write and act.



#### 2. Find the differences. Then write.



## Questions

- 1.What day is today?
- 2. How's the weather this morning?
- 3. Are Jenny and Li Ming going out to play with Kim?
- 4. What do Jenny and Li Ming puton?

## Questions

1.What day is today?
It's Saturday, December 9.

## 2. How's the weather this morning? It's cold and snowy.

## Questions

- 3.Are Jenny and Li Ming going out to play with Kim? No, they are going out to play with Danny.
- 4.What do Jenny and Li Ming put on?

  Jenny puts on her coat.

  Li Ming puts on his scarf and winternat.

| Season | Weather              | Clothes                    | Scenery<br>(What can<br>you see?)           | Activities (What are you going to do?)         |
|--------|----------------------|----------------------------|---------------------