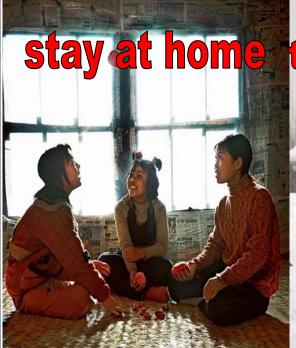

#### 冀教版 六年级上册

Season Weather (What are you going to do?)

winter It's cold I'm min to play with my friend

It's cold and snowy.

I'm going to play with my friend.
I'm going to...