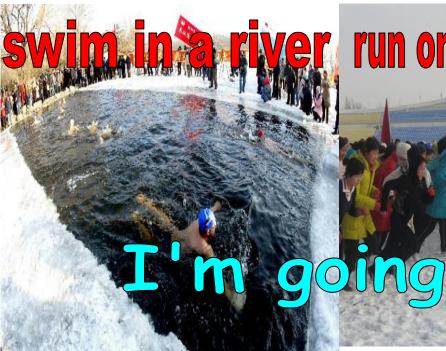

#### 冀教版 六年级上册

Season Weather (What are you going to do?)

winter It's cold I'm min to play with my friend

It's cold and snowy.

I'm going to play with my friend.
I'm going to...