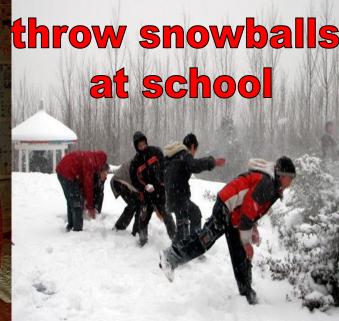

#### 冀教版 六年级上册

Season Weather (What are you going to do?)

winter It's cold I'm min to play with my friend

It's cold and snowy.

I'm going to play with my friend.
I'm going to...