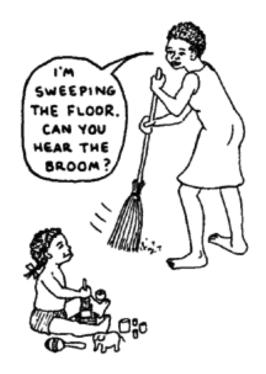

a test.
- ✓ Recognize when you are lost and seek help before a test.
- Review important graphs and other visuals when studying for a test, and then picture them in your mind.
- ✓ Study for a test with a friend or study group.
- √ Take a practice test.
- Think of mnemonic devices to help you, such as Please Excuse My Dear Aunt Sally, which is one way to remember order of operations (parenthesis, exponents, multiply, divide, add, subtract).
- Reread test questions before answering them.
- ✓ Check to see if your answer is reasonable.
- Think positively and visualize yourself doing well on the test.
- Relax during the test...there is nothing there that you have not seen before.



study for a test

see the doctor



#### Sentences



have a piano lesson



go to the movies



#### Sentences



help my mother



play soccer



# Listening

Say why they can't go to the party after listening.



Kay <u>have a piano lesson</u>

Ted help my parents

Antonia <u>visit my uncle</u>

Tim study for a test

Wilson go to the doctor



#### Listening

Match the persons and the reasons why they can't go to the party.



**Jeff** 

I'm sorry, I have to help my mother.

Mary

I'm sorry, I'm playing soccer.

May Lee

I'm sorry, I have to go to my guitar lesson.

Paul

I'm sorry. I'm going to the movies.

Claudia

I'm sorry. I have to visit my aunt.



## Speaking

You want to invite your friend Mary to a movie this week. See her schedule and make date.

#### Eliza's calendar

| From Monday to Friday: go to school      |                                        |
|--------------------------------