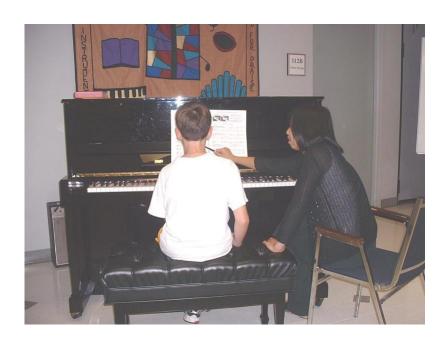

dy as you progress through a chapter, instead of cramming for a test.
- ✓ Recognize when you are lost and seek help before a test.
- Review important graphs and other visuals when studying for a test, and then picture them in your mind.
- ✓ Study for a test with a friend or study group.
- √ Take a practice test.
- Think of mnemonic devices to help you, such as Please Excuse My Dear Aunt Sally, which is one way to remember order of operations (parenthesis, exponents, multiply, divide, add, subtract).
- Reread test questions before answering them.
- ✓ Check to see if your answer is reasonable.
- Think positively and visualize yourself doing well on the test.
- Relax during the test...there is nothing there that you have not seen before.



study for a test

see the doctor



#### Sentences



have a piano lesson



go to the movies



#### Sentences



help my mother



play soccer



# Listening

Say why they can't go to the party after listening.



Kay <u>have a piano lesson</u>

Ted help my parents

Antonia <u>visit my uncle</u>

Tim study for a test

Wilson go to the doctor



#### Listening

Match the persons and the reasons why they can't go to the party.



**Jeff** 

I'm sorry, I have to help my mother.

Mary

I'm sorry, I'm playing soccer.

May Lee

I'm sorry, I have to go to my guitar lesson.

Paul

I'm sorry. I'm going to the movies.

Claudia

I'm sorry. I have to visit my aunt.



## Speaking

You want to invite your friend Mary to a movie this week. See her schedule and make date.

#### Eliza's calendar

| From Monday to Friday: go to school      |