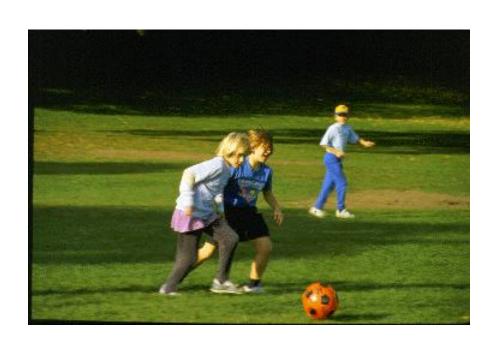

nize when you are lost and seek help before a test.
- Review important graphs and other visuals when studying for a test, and then picture them in your mind.
- ✓ Study for a test with a friend or study group.
- √ Take a practice test.
- Think of mnemonic devices to help you, such as Please Excuse My Dear Aunt Sally, which is one way to remember order of operations (parenthesis, exponents, multiply, divide, add, subtract).
- Reread test questions before answering them.
- ✓ Check to see if your answer is reasonable.
- Think positively and visualize yourself doing well on the test.
- Relax during the test...there is nothing there that you have not seen before.



study for a test

see the doctor



#### Sentences



have a piano lesson



go to the movies



#### Sentences



help my mother



play soccer



# Listening

Say why they can't go to the party after listening.



Kay <u>have a piano lesson</u>

Ted help my parents

Antonia <u>visit my uncle</u>

Tim study for a test

Wilson go to the doctor



#### Listening

Match the persons and the reasons why they can't go to the party.



**Jeff** 

I'm sorry, I have to help my mother.

Mary

I'm sorry, I'm playing soccer.

May Lee

I'm sorry, I have to go to my guitar lesson.

Paul

I'm sorry. I'm going to the movies.

Claudia

I'm sorry. I have to visit my aunt.



## Speaking

You want to invite your friend Mary to a movie this week. See her schedule and make date.

#### Eliza's calendar

| From Monday to Friday: go to school      |                                        |
|------------------------------------------|-------