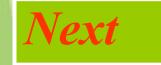

#### It's so terrible!

#### banana milk shake (奶昔)

## How do you make a banana milk shake?

Unit 8

#### What do we need?



bananas



milk



ice cream

yogurt



blender



knife



cup



#### •Peel the bananas.





#### •Cut up the bananas.



## •Put the bananas and ice cream into the blender.



Next

#### •Pour the milk into the blender.



#### •Turn on the blender.

Then



**Finally** 

#### **•Drink the milk shake.**





peel



cut up





pour ...into ...





drink

Listen and put the instructions in the correct order.

- <sup>5</sup> Turn on the blender. <sup>2</sup> Cut up the bananas. <sup>6</sup> Drink the milk shake. <sup>4</sup> Pour the milk into the blender. <sup>3</sup> Put the bananas and ice cream into the blender.
- <u>1</u> Peel three bananas.

**1b** 

finally



#### **Pairwork:**

A: How do you make a banana milk shake? **B:** First, peel the bananas. Next, cut up the bananas. Then, put the bananas and yogurt into the blender. Next, pour the milk into the blender. Then, t