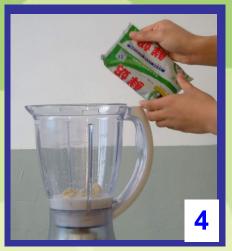

#### It's so terrible!

#### banana milk shake (奶昔)

## How do you make a banana milk shake?

Unit 8

#### What do we need?



bananas



milk



ice cream

yogurt



blender



knife



cup



#### •Peel the bananas.





#### •Cut up the bananas.



## •Put the bananas and ice cream into the blender.



Next

#### •Pour the milk into the blender.



#### •Turn on the blender.

Then



**Finally** 

#### **•Drink the milk shake.**





peel



cut up





pour ...into ...





drink

Listen and put the instructions in the correct order.

- <sup>5</sup> Turn on the blender. <sup>2</sup> Cut up the bananas. <sup>6</sup> Drink the milk shake. <sup>4</sup> Pour the milk into the blender. <sup>3</sup> Put the bananas and ice cream into the blender.
- <u>1</u> Peel three bananas.

**1b** 

finally



#### **Pairwork:**

A: How do you make a banana milk shake? **B:** First, peel the bananas. Next, cut up the bananas. Then, put the bananas and yogurt into the blender. Next, pour the milk into the blender. Then, turn on the blender. Finally, drink the milk shake.



travel.163.com

Salade de fruits













#### **Report like this:**

We want to make.... First, ....

Next, ....

Then,....

Finally.....













REALER CONTRACTOR

....

# T