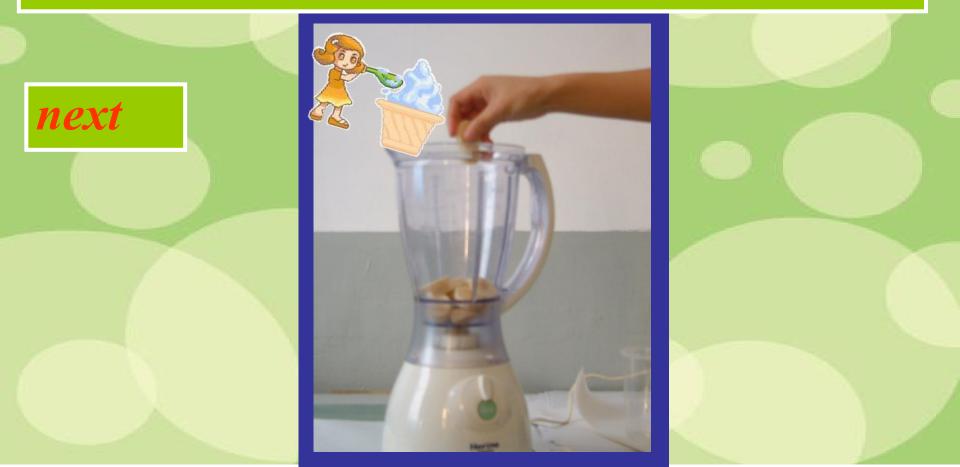

#### It's so terrible!

#### banana milk shake (奶昔)

## How do you make a banana milk shake?

Unit 8

#### What do we need?



bananas



milk



ice cream

yogurt



blender



knife



cup



#### •Peel the bananas.





#### •Cut up the bananas.



## •Put the bananas and ice cream into the blender.



Next

#### •Pour the milk into the blender.



#### •Turn on the blender.

Then



**Finally** 

#### **•Drink the milk shake.**





peel



cut up





pour ...into ...





drink

Listen and put the instructions in the correct order.

- <sup>5</sup> Turn on the blender. <sup>2</sup> Cut up the bananas. <sup>6</sup> Drink the milk shake. <sup>4</sup> Pour the milk into the blender. <sup>3</sup> Put the bananas and ice cream into the blender.
- <u>1</u> Peel three bananas.

**1b** 

finally



#### **Pairwork:**

A: How do you make a banana milk shake? **B:** First, peel the bananas. Next, cut up the bananas. Then, put the bananas and yogurt into the blender. Next, pour the milk into the blender. Then, turn on the blender. Finally, drink the milk shake.



travel.163.com

Salade de frui