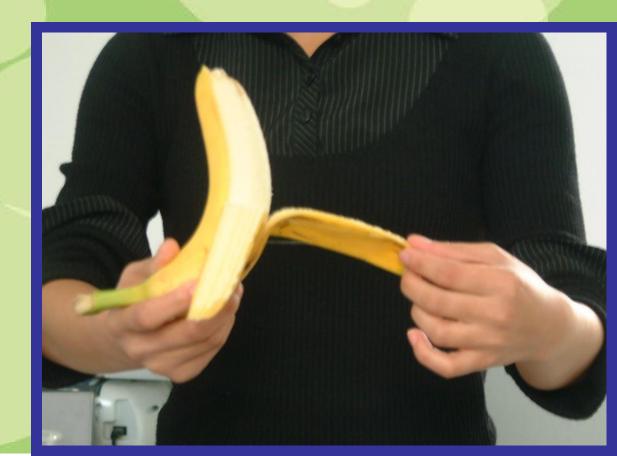

#### It's so terrible!

#### banana milk shake (奶昔)

## How do you make a banana milk shake?

Unit 8

#### What do we need?



bananas



milk



ice cream

yogurt



blender



knife



cup



#### •Peel the bananas.





#### •Cut up the bananas.



## •Put the bananas and ice cream into the blender.



Next

#### •Pour the milk into the blender.



#### •Turn on the blender.

Then



**Finally** 

#### **•Drink the milk shake.**





peel



cut up





pour ...into ...





drink

Listen and put the instructions in the correct order.

- <sup>5</sup> Turn on the blender. <sup>2</sup> Cut up the bananas. <sup>6</sup> Drink the milk shake. <sup>4</sup> Pour the milk into the blender. <sup>3</sup> Put the bananas and ice cream into the blender.
- <u>1</u> Peel three bananas.

**1b** 

finally



#### **Pairwork:**

A: How do you make a banana milk shake? **B:** First, peel the bananas. Next, cut up the bananas. Then, put the bananas and yogurt into the blender. Next, pour the milk into the blender. Then,