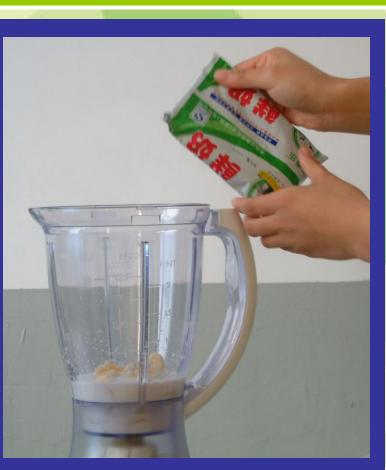

#### It's so terrible!

#### banana milk shake (奶昔)

## How do you make a banana milk shake?

Unit 8

#### What do we need?



bananas



milk



ice cream

yogurt



blender



knife



cup



#### •Peel the bananas.





#### •Cut up the bananas.



## •Put the bananas and ice cream into the blender.



Next

#### •Pour the milk into the blender.



#### •Turn on the blender.

Then



**Finally** 

#### **•Drink the milk shake.**





peel



cut up





pour ...into ...





drink

Listen and put the instructions in the correct order.

- <sup>5</sup> Turn on the blender. <sup>2</sup> Cut up the bananas. <sup>6</sup> Drink the milk shake. <sup>4</sup> Pour the milk into the blender. <sup>3</sup> Put the bananas and ice cream into the blender.
- <u>1</u> Peel three bananas.

**1b** 

finally



#### **Pairwork:**

A: How do you make a banana milk shake? **B:** First, peel the bananas. Next, cut up the bananas. Then, put the bananas and yogurt into the blender. Next, pour the milk into the blender. Then, turn on the blender. Finally, drink the milk shake.



travel.163.com

Salade de fruits













#### **Report like this:**

We