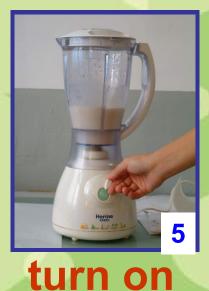

#### It's so terrible!

#### banana milk shake (奶昔)

## How do you make a banana milk shake?

Unit 8

#### What do we need?



bananas



milk



ice cream

yogurt



blender



knife



cup



#### •Peel the bananas.





#### •Cut up the bananas.



## •Put the bananas and ice cream into the blender.



Next

#### •Pour the milk into the blender.



#### •Turn on the blender.

Then



**Finally** 

#### **•Drink the milk shake.**





peel



cut up





pour ...into ...





drink

Listen and put the instructions in the correct order.

- <sup>5</sup> Turn on the blender. <sup>2</sup> Cut up the bananas. <sup>6</sup> Drink the milk shake. <sup>4</sup> Pour the milk into the blender. <sup>3</sup> Put the bananas and ice cream into the blender.
- <u>1</u> Peel three bananas.

**1b** 

finally



#### **Pairwork:**

A: How do you make a banana milk shake? **B:** First, peel the bananas. Next, cut up the bananas. Then, put the bananas and yogurt into the blender. Next, pour the milk into the blender. Then, turn on the blender. Finally, drink the milk shake.



travel.163.com

Salade de fruits













#### **Report like this:**

We want to make.... First, ....

Next, ....

Then,....

Finally.....













REALER CONTRACTOR

....

# They are not good for