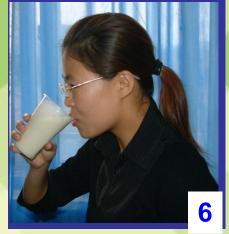

#### **•Drink the milk shake.**

peel

cut up

pour ...into ...

drink

Listen and put the instructions in the correct order.

- <sup>5</sup> Turn on the blender. <sup>2</sup> Cut up the bananas. <sup>6</sup> Drink the milk shake. <sup>4</sup> Pour the milk into the blender. <sup>3</sup> Put the bananas and ice cream into the blender.
- <u>1</u> Peel three bananas.