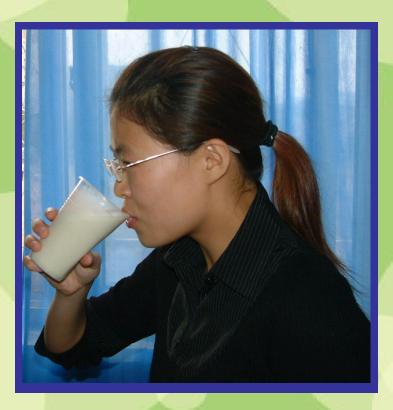

#### **•Drink the milk shake.**

peel

cut up

pour ...into ...

drink

Listen and put the instructions in the correct order.

- <sup>5</sup> Turn on the blender. <sup>2</sup> Cut up the bananas. <sup>6</sup> Drink the milk shake. <sup>4</sup> Pour the milk into the blender. <sup>3</sup> Put the bananas and ice cream into the blender.
- <u>1</u> Peel three bananas.