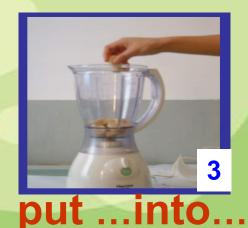

## •Put the bananas and ice cream into the blender.

Next

#### •Pour the milk into the blender.