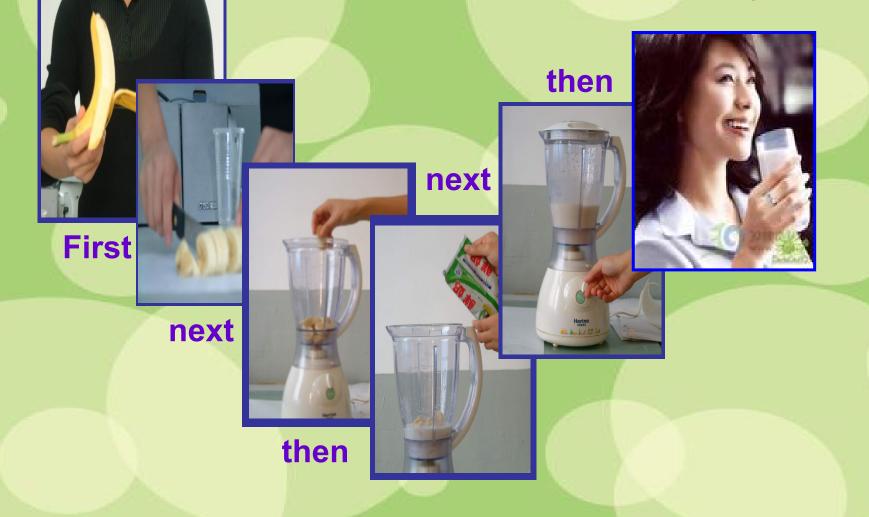

## How do you make a banana milk shake?

Unit 8

#### •Peel the bananas.

#### •Cut up the bananas.

## •Put the bananas and ice cream into the blender.

Next

#### •Pour the milk into the blender.

#### •Turn on the blender.

Then

**Finally** 

#### **•Drink the milk shake.**

peel

cut up

pour ...into ...

drink

Listen and put the instructions in the correct order.

- <sup>5</sup> Turn on the blender. <sup>2</sup> Cut up the bananas. <sup>6</sup> Drink the milk shake. <sup>4</sup> Pour the milk into the blender. <sup>3</sup> Put the bananas and ice cream into the blender.
- <u>1</u> Peel three bananas.