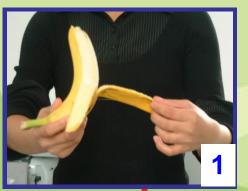

#### It's so terrible!

#### banana milk shake (奶昔)

## How do you make a banana milk shake?

Unit 8

#### What do we need?



bananas



milk



ice cream

yogurt



blender



knife



cup



#### •Peel the bananas.





#### •Cut up the bananas.



## •Put the bananas and ice cream into the blender.



Next

#### •Pour the milk into the blender.



#### •Turn on the blender.

Then



**Finally** 

#### **•Drink the milk shake.**





peel



cut up





pour ...into ...





drink

Listen and put the instructions in the correct order.

- <sup>5</sup> Turn on the blender. <sup>2</sup> Cut up the bananas. <sup>6</sup> Drink the milk shake. <sup>4</sup> Pour the milk into the blender. <sup>3</sup> Put the bananas and ice cream into the blender.
- <u>1</u> Peel three bananas.

**1b** 

finally



#### **Pairwork:**

A: How do you make a banana milk shake? **B:** First, peel the bananas. Next, cut up the bananas. Then, put the bananas and yogurt into the blender. Next, pour the milk into the blender. Then, turn on the blender. Finally, drink the milk shake.



travel.163.com

Salade de fruits













#### **Report like this:**

We want to make.... First, ....

Next, ....

Then,....

Finally.....













REALER C