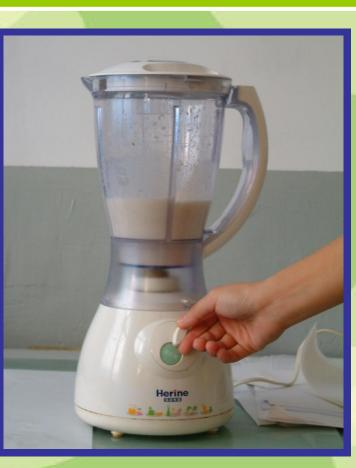

#### It's so terrible!

#### banana milk shake (奶昔)

## How do you make a banana milk shake?

Unit 8

#### What do we need?



bananas



milk



ice cream

yogurt



blender



knife



cup



#### •Peel the bananas.





#### •Cut up the bananas.



## •Put the bananas and ice cream into the blender.



Next

#### •Pour the milk into the blender.



#### •Turn on the blender.

Then



**Finally** 

#### **•Drink the milk shake.**





peel



cut up





pour ...into ...





drink

Listen and put the instructions in the correct order.

- <sup>5</sup> Turn on the blender. <sup>2</sup> Cut up the bananas. <sup>6</sup> Drink the milk shake. <sup>4</sup> Pour the milk into the blender. <sup>3</sup> Put the bananas and ice cream into the blender.
- <u>1</u> Peel three bananas.

**1b** 

finally



#### **Pairwork:**

A: How do you make a banana milk shake? **B:** First, peel the bananas. Next, cut up the bananas. Then, put the bananas and yogurt into the blender. Next, pour the milk into the blender. Then, turn on the blender. Finally, drink the milk shake.



travel.163.com

Salade de fruits













#### **Report like this:**

We want to make.... First, ....

Next,