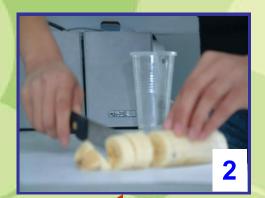

#### It's so terrible!

#### banana milk shake (奶昔)

## How do you make a banana milk shake?

Unit 8

#### What do we need?



bananas



milk



ice cream

yogurt



blender



knife



cup



#### •Peel the bananas.





#### •Cut up the bananas.



## •Put the bananas and ice cream into the blender.



Next

#### •Pour the milk into the blender.



#### •Turn on the blender.

Then



**Finally** 

#### **•Drink the milk shake.**





peel



cut up





pour ...into ...





drink

Listen and put the instructions in the correct order.

- <sup>5</sup> Turn on the blender. <sup>2</sup> Cut up the bananas. <sup>6</sup> Drink the milk shake. <sup>4</sup> Pour the milk into the blender. <sup>3</sup> Put the bananas and ice cream into the blender.
- <u>1</u> Peel three bananas.

**1b** 

finally



#### **Pairwork:**

A: How do you make a banana milk shake? **B:** First, peel the bananas. Next, cut up the bananas. Then, put the bananas and yogurt into the blender. Next, pour the milk into the blender. Then, turn on the blender. Finally, drink the milk shake.



travel.163.com

Salade de fruits













#### **Report like this:**

We want to make.... First, ....

Next, ....

Then,....

Finally.....













REALER CONTRACTO