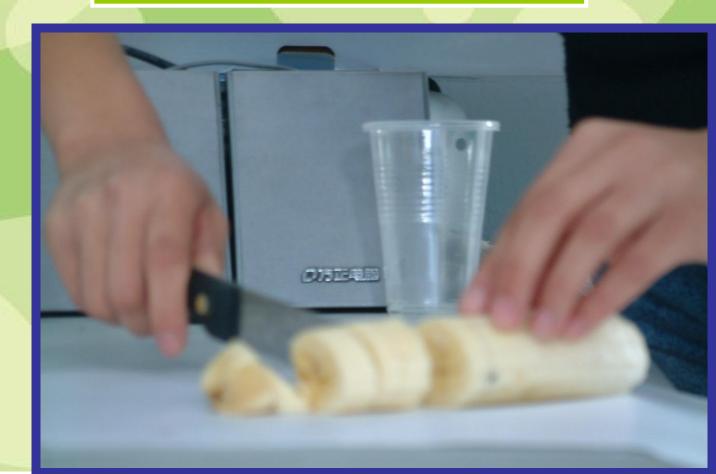

#### It's so terrible!

#### banana milk shake (奶昔)

## How do you make a banana milk shake?

Unit 8

#### What do we need?



bananas



milk



ice cream

yogurt



blender



knife



cup



#### •Peel the bananas.





#### •Cut up the bananas.



## •Put the bananas and ice cream into the blender.



Next

#### •Pour the milk into the blender.



#### •Turn on the blender.

Then



**Finally** 

#### **•Drink the milk shake.**





peel



cut up





pour ...into ...





drink

Listen and put the instructions in the correct order.

- <sup>5</sup> Turn on the blender. <sup>2</sup> Cut up the bananas. <sup>6</sup> Drink the milk shake. <sup>4</sup> Pour the milk into the blender. <sup>3</sup> Put the bananas and ice cream into the blender.
- <u>1</u> Peel three bananas.

**1b** 

finally



#### **Pairwork:**

A: How do you make a banana milk shake? **B:** First, peel the bananas. Next, cut up the bananas. Then, put the bananas and yogurt into the blender. Next, pour the milk into the blender. Then, turn on the blender. Finally,