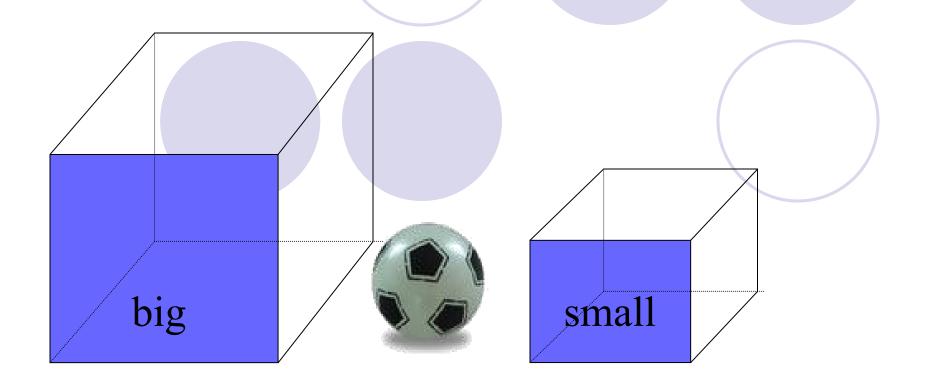

### Is there a post office near here?





#### Is there a bank near here? Yes, there is. It's on Bridge Street.



Where is the pay phone? It's near the post office.



- 1. 这附近有饭店吗?不,没有。
- 2. 大桥街有一台投币式电话。
- 3. 警察局在邮局附近。
- 4.你父亲在哪工作?在医院工作。





### -Where is the soccer ball? -It's <u>near</u> the box.





### -Where is the soccer ball? -It's between the big box and the small box.



### -Where is the soccer ball? -It's in front of the box.



### -Where is the soccer ball? -It's <u>behind</u> the box.



# -Where is the soccer ball? -It's across from the box.



### -Where is the soccer ball? -It's <u>next to</u> the box.



### Phrases:

- 1.在邮局对面 across from the post office
- 2.饭馆前 in front of the restaurant
- 3.警察局后面 behind the police station
- 4.挨着旅馆 next to the hotel
- 5.在镇上 in town
- 6.在北部 in the north

## Sentences:

- 1.付费电话挨着邮局。
- The pay phone is next to the post office.
  - 2.医院前面有个超市。
  - There is a supermarket in front of the hospital. 3.这四周有饭店吗?是的,银行对面有一个。

<u>Are there any restaurants around here?</u> Yes, there is <u>one</u> across from the bank.



### Where is the pay phone? It's across from the library.



### Where is the pay phone? It's next to