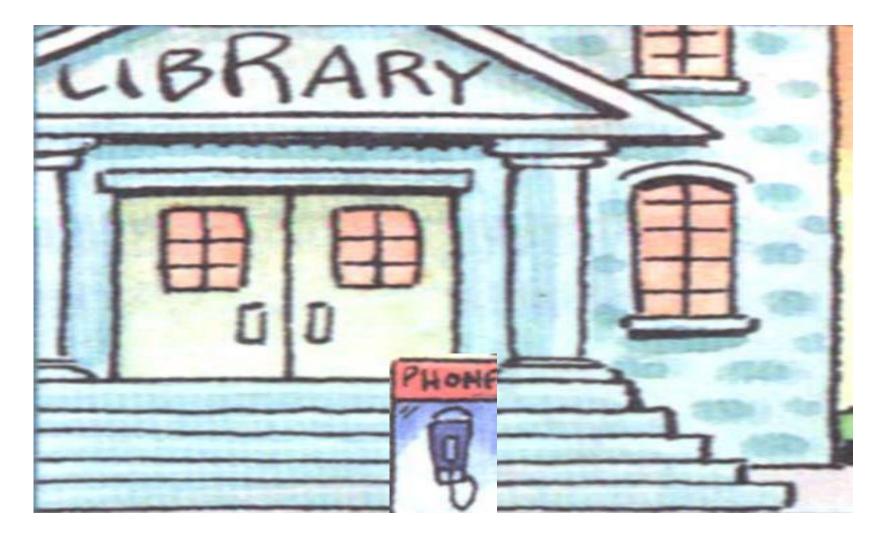

### Where is the pay phone? It's behind the library.

Where's the hospital? It's next to the police station.

Look at the picture. There's a school in the picture. It's <u>on</u> School Street. The book store is <u>behind</u> the school. The bank is <u>next to</u> the school. The pay phone is <u>between</u> the school and the hospital. Can you see the post office? It's <u>across from</u>the school. There is a supermarket. It's in front of the park. 读短文,并在地图上标出位置。 The post office is across from the bank. There is a supermarket next to the post office. There is a park next to the supermarket. Across from the post office is a restaurant. Next to the restaurant is a library.