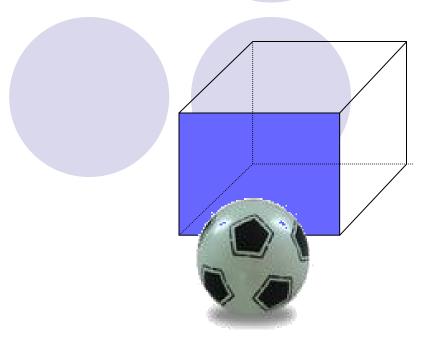

### Is there a post office near here?





#### Is there a bank near here? Yes, there is. It's on Bridge Street.



Where is the pay phone? It's near the post office.



- 1. 这附近有饭店吗?不,没有。
- 2. 大桥街有一台投币式电话。
- 3. 警察局在邮局附近。
- 4.你父亲在哪工作?在医院工作。





### -Where is the soccer ball? -It's <u>near</u> the box.





### -Where is the soccer ball? -It's between the big box and the small box.



### -Where is the soccer ball? -It's in front of the box.



### -Where is the soccer ball? -It's <u>behind</u> the box.



# -Where is the soccer ball? -It's across from the box.



### -Where is the soccer ball? -It's <u>next to</u> the box.



### Phrases:

- 1.在邮局对面 across from the post office
- 2.饭馆前 in front of the restaurant
- 3.警察局后面 behind the police station
- 4.挨着旅馆 next to the hotel
- 5.在镇上 in town
- 6.在北部 in the north

## Sentences:

- 1.付费电话挨着邮局。
- The pay phone is next to the post office.
  - 2.医院前面有个超市。
  - There is a supermarket in front of the hospital. 3.这四周有饭店吗?是的,银行对面有一个。

<u>Are there any restaurants around here?</u> Yes, there is <u>one</u> across from the bank.



### Where is the pay phone? It's across from the library.



### Where is the pay phone? It's next to the library.



### Where is the pay phone? It's between the