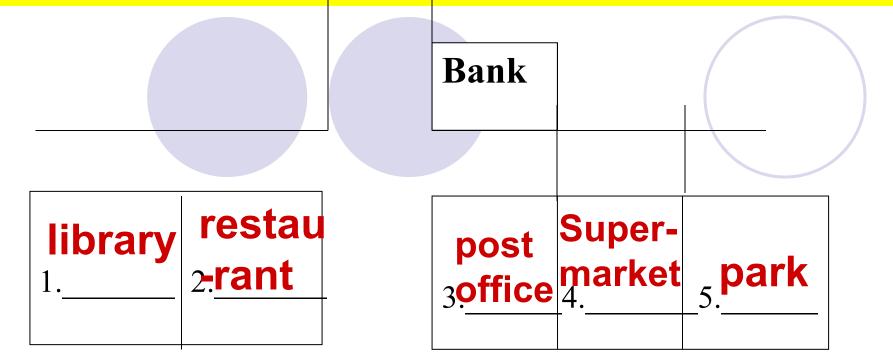

### Where is the pay phone? It's behind the library.

Where's the hospital? It's next to the police station.

Look at the picture. There's a school in the picture. It's <u>on</u> School Street. The book store is <u>behind</u> the school. The bank is <u>next to</u> the school. The pay phone is <u>between</u> the school and the hospital. Can you see the post office? It's <u>across from</u>the school. There is a supermarket. It's in front of the park. 读短文,并在地图上标出位置。 The post office is across from the bank. There is a supermarket next to the post office. There is a park next to the supermarket. Across from the post office is a restaurant. Next to the restaurant is a library.