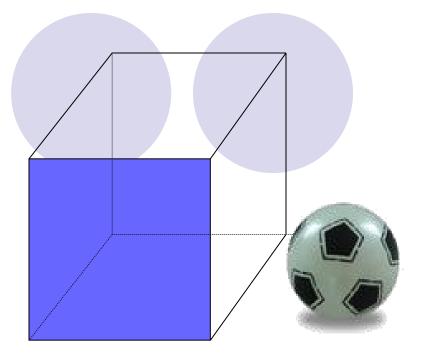

### Is there a post office near here?





#### Is there a bank near here? Yes, there is. It's on Bridge Street.



Where is the pay phone? It's near the post office.



- 1. 这附近有饭店吗?不,没有。
- 2. 大桥街有一台投币式电话。
- 3. 警察局在邮局附近。
- 4.你父亲在哪工作?在医院工作。





### -Where is the soccer ball? -It's <u>near</u> the box.





### -Where is the soccer ball? -It's between the big box and the small box.



### -Where is the soccer ball? -It's in front of the box.



### -Where is the soccer ball? -It's <u>behind</u> the box.



# -Where is the soccer ball? -It's across from the box.



### -Where is the soccer ball? -It's <u>next to</u> the box.



### Phrases:

- 1.在邮局对面 across from the post office
- 2.饭馆前 in front of the restaurant
- 3.警察局后面 behind the police station
- 4.挨着旅馆 next to the hotel
- 5.在镇上 in town
- 6.在北部 in the north

## Sentences:

- 1.付费电话挨着邮局。
- The pay phone is next to the post office.
  - 2.医院前面有个超市。
  - There is a supermarket in front of the hospital. 3.这四周有饭店吗?是的,银行对面有一个。

<u>Are there any restaurants around here?</u> Yes, there is <u>one</u> across from the bank.



### Where is the pay phone? It's across from the library.



### Where is the pay phone? It's next to the library.



### Where is the pay phone? It's between the post office and the library.



Where is the pay phone? It's on the Green Street.



Where is the pay phone? It's in front of the library.





### Where is the pay phone? It's behind th