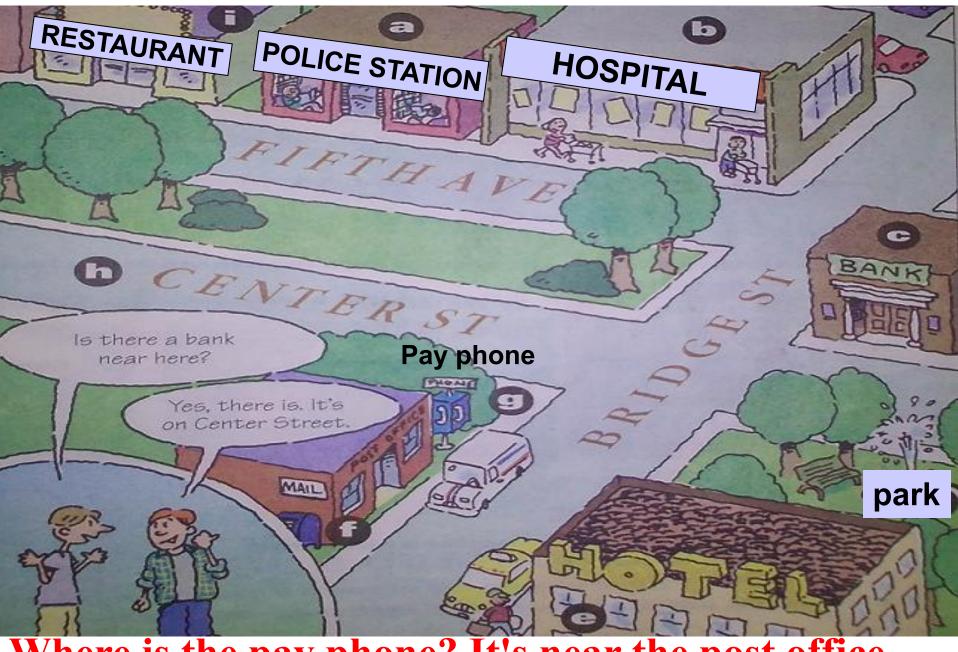

### Is there a post office near here?

#### Is there a bank near here? Yes, there is. It's on Bridge Street.

Where is the pay phone? It's near the post office.

- 1. 这附近有饭店吗?不,没有。
- 2. 大桥街有一台投币式电话。
- 3. 警察局在邮局附近。
- 4.你父亲在哪工作?在医院工作。