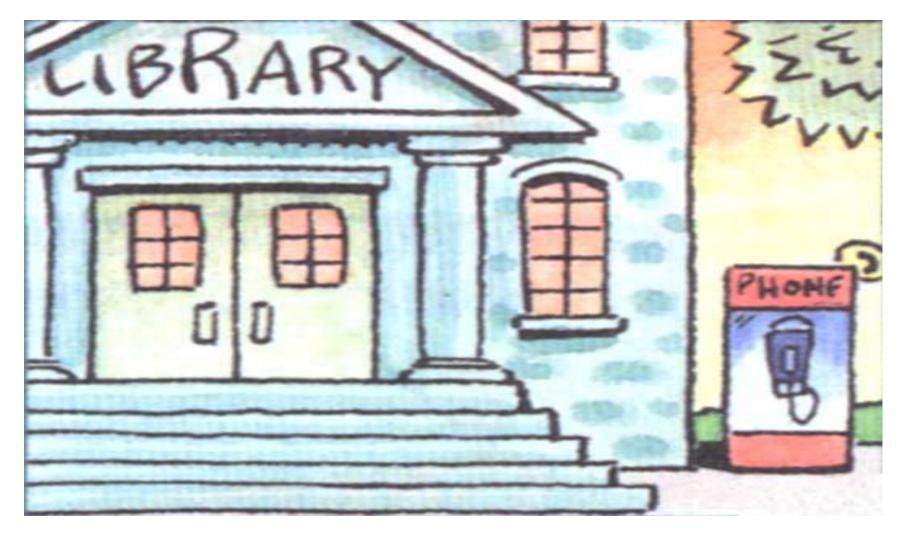

's between the big box and the small box.



### -Where is the soccer ball? -It's in front of the box.



### -Where is the soccer ball? -It's <u>behind</u> the box.



# -Where is the soccer ball? -It's across from the box.



### -Where is the soccer ball? -It's <u>next to</u> the box.



### Phrases:

- 1.在邮局对面 across from the post office
- 2.饭馆前 in front of the restaurant
- 3.警察局后面 behind the police station
- 4.挨着旅馆 next to the hotel
- 5.在镇上 in town
- 6.在北部 in the north

## Sentences:

- 1.付费电话挨着邮局。
- The pay phone is next to the post office.
  - 2.医院前面有个超市。
  - There is a supermarket in front of the hospital. 3.这四周有饭店吗?是的,银行对面有一个。

<u>Are there any restaurants around here?</u> Yes, there is <u>one</u> across from the bank.



### Where is the pay phone? It's across from the library.



### Where is the pay phone? It's next to the library.



### Where is the pay phone? It's between the post office and the library.



Where is the pay phone? It's on the Green Street.



Where is the pay phone? It's in front of the library.





### Where is the pay phone? It's behind the library.



Where's the hospital? It's next to the police station.



Look at the picture. There's a school in the picture. It's <u>on</u> School Street. The book store is <u>behind</u> the school. The bank is <u>next to</u> the school. The pay phone is <u>between</u> the school and the hospital. Can you see the post office? It's <u>across from</u>the school. There is a supermarket. It's in front of the park. 读短文,并在地图上标出位置。 The post office is across from the bank. There is a supermarket next to the post