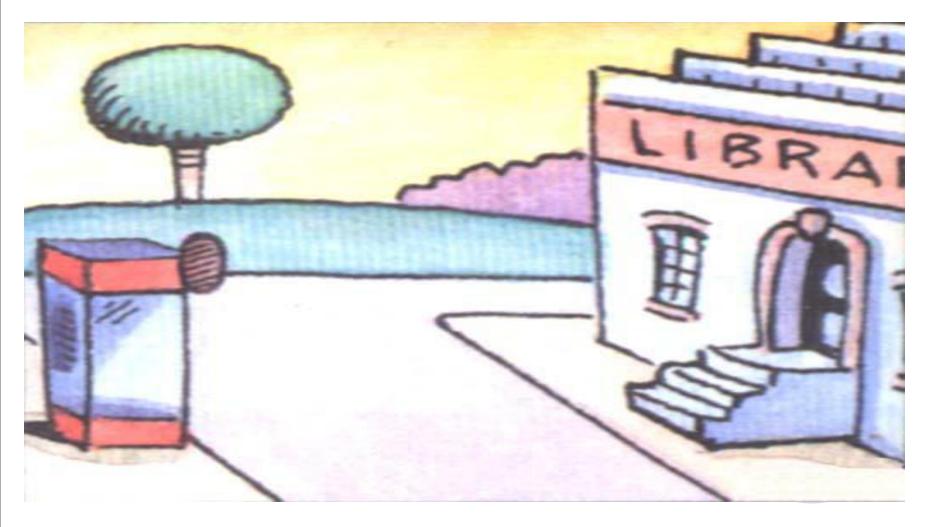

### Where is the pay phone? It's across from the library.

### Where is the pay phone? It's next to the library.

### Where is the pay phone? It's between the post office and the library.

Where is the pay phone? It's on the Green Street.

Where is the pay phone? It's in front of the library.

### Where is the pay phone? It's behind the library.

Where's the hospital? It's next to the police station.

Look at the picture. There's a school in the picture. It's <u>on</u> School Street. The book store is <u>behind</u> the school. The bank is <u>next to</u> the school. The pay phone is <u>between</u> the school and the hospital. Can you see the post office? It's <u>across from</u>the school. There is a supermarket. It's in front of the park. 读短文,并在地图上标出位置。 The post office is across from the bank. There is a supermarket next to the post office. There is a park next to the supermarket. Across from the post office is a restaurant. Next to the restaurant is a library.