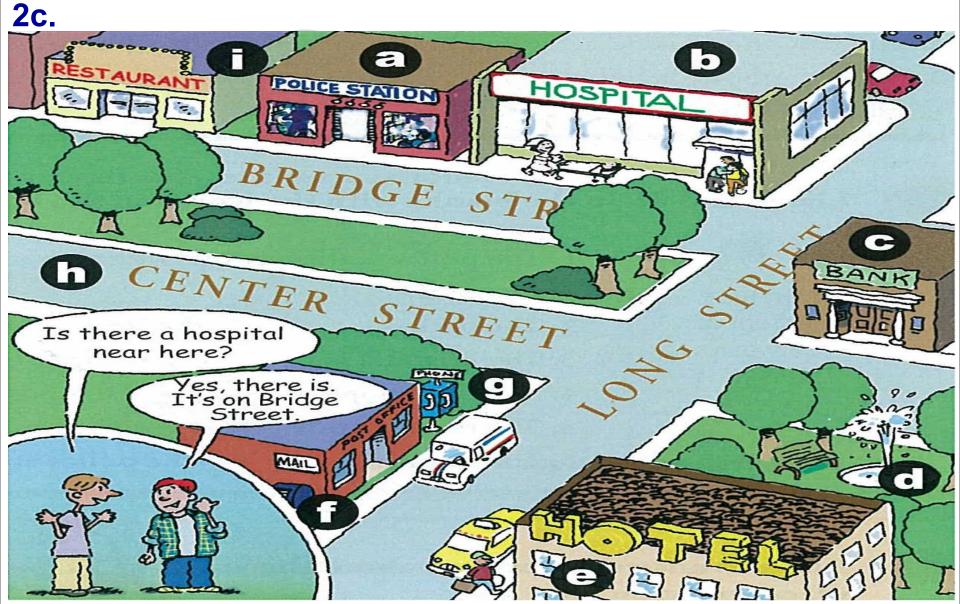

### Is there a post office near here?

#### Is there a bank near here? Yes, there is. It's on Bridge Street.

Where is the pay phone? It's near the post office.

- 1. 这附近有饭店吗?不,没有。
- 2. 大桥街有一台投币式电话。
- 3. 警察局在邮局附近。
- 4.你父亲在哪工作?在医院工作。

### Q1. Where is the bank? It's on Center Street. It's across from the park. Q2. Can Linda help Tony? Yes, she can.

"Asadal Design!!"

Annual framework config to a first according to a single first according to the single size of the single first CONTROL and the configuration and the server many configuration and finally and programming and control first according to the server state of the server framework to the server is set to be according to the first server.