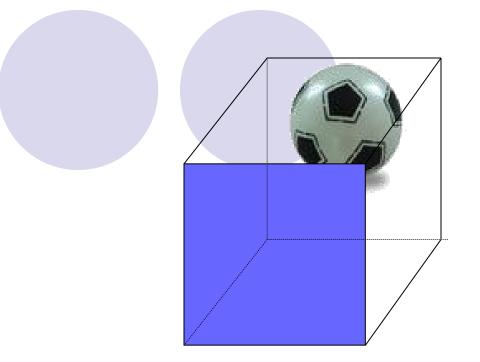

### Is there a post office near here?





#### Is there a bank near here? Yes, there is. It's on Bridge Street.



Where is the pay phone? It's near the post office.



- 1. 这附近有饭店吗?不,没有。
- 2. 大桥街有一台投币式电话。
- 3. 警察局在邮局附近。
- 4.你父亲在哪工作?在医院工作。





### -Where is the soccer ball? -It's <u>near</u> the box.





### -Where is the soccer ball? -It's between the big box and the small box.



### -Where is the soccer ball? -It's in front of the box.



### -Where is the soccer ball? -It's <u>behind</u> the box.



# -Where is the soccer ball? -It's across from the box.



### -Where is the soccer ball? -It's <u>next to</u> the box.



### Phrases:

- 1.在邮局对面 across from the post office
- 2.饭馆前 in front of the restaurant
- 3.警察局后面 behind the police station
- 4.挨着旅馆 next to the hotel
- 5.在镇上 in town
- 6.在北部 in the north

## Sentences:

- 1.付费电话挨着邮局。
- The pay phone is next to the post office.
  - 2.医院前面有个超市。
  - There is a supermarket in front of the hospital. 3.这四周有饭店吗?是的,银行对面有一个。

<u>Are there any restaurants around here?</u> Yes, there is <u>one</u> across from the bank.



### Where is the pay phone? It's across from the library.



### Where is the pay phone? It's next to the library.



### Where is the pay phone? It's between the post office and the library.



Where is the pay phone? It's on