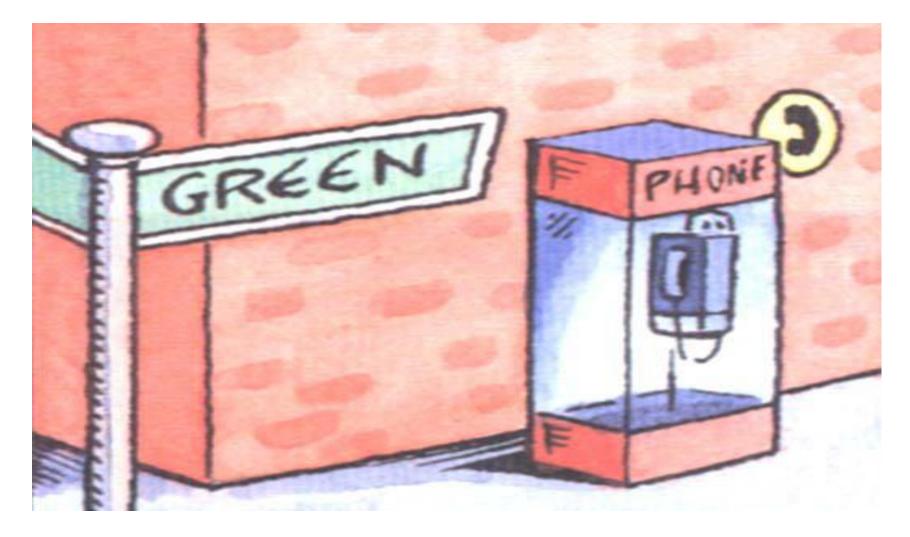

### Where is the pay phone? It's between the post office and the library.

Where is the pay phone? It's on the Green Street.

Where is the pay phone? It's in front of the library.