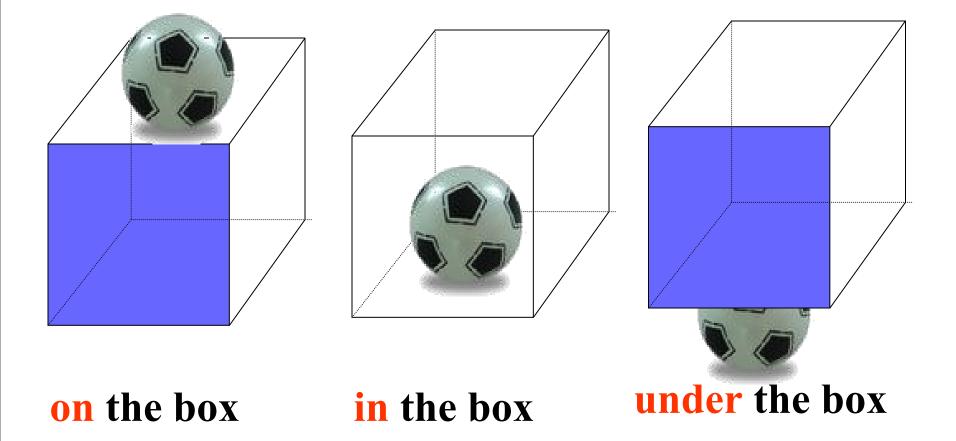

### -Where is the soccer ball? -It's <u>near</u> the box.

### -Where is the soccer ball? -It's in front of the box.

### -Where is the soccer ball? -It's <u>behind</u> the box.

### -Where is the soccer ball? -It's <u>next to</u> the box.