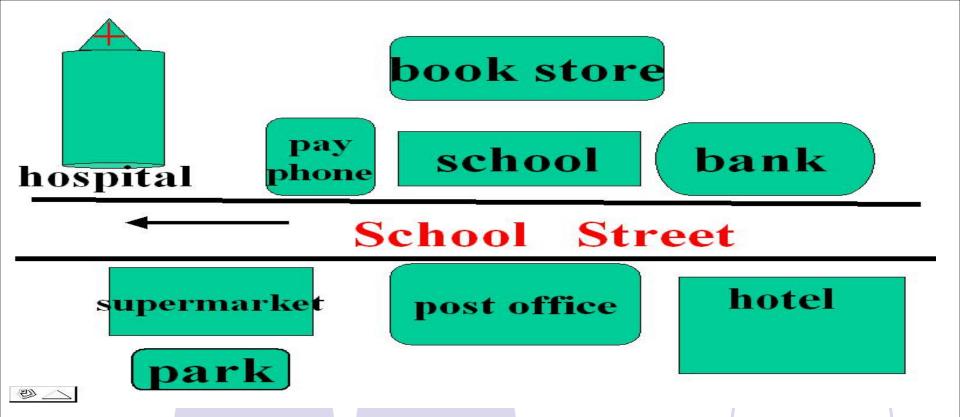

### Where is the pay phone? It's behind the library.

Where's the hospital? It's next to the police station.

Look at the picture. There's a school in the picture. It's <u>on</u> School Street. The book store is <u>behind</u> the school. The bank is <u>next to</u> the school. The pay phone is <u>between</u> the school and the hospital. Can you see the post office? It's <u>across from</u>the school. There is a supermarket. It's in front of the park. 读短文,并在地图上标出位置。 The post office is across from the bank. There is a supermarket next to the post office. There is a park next to the supermarket. Across from the post office is a restaurant. Next to the restaurant is a library.