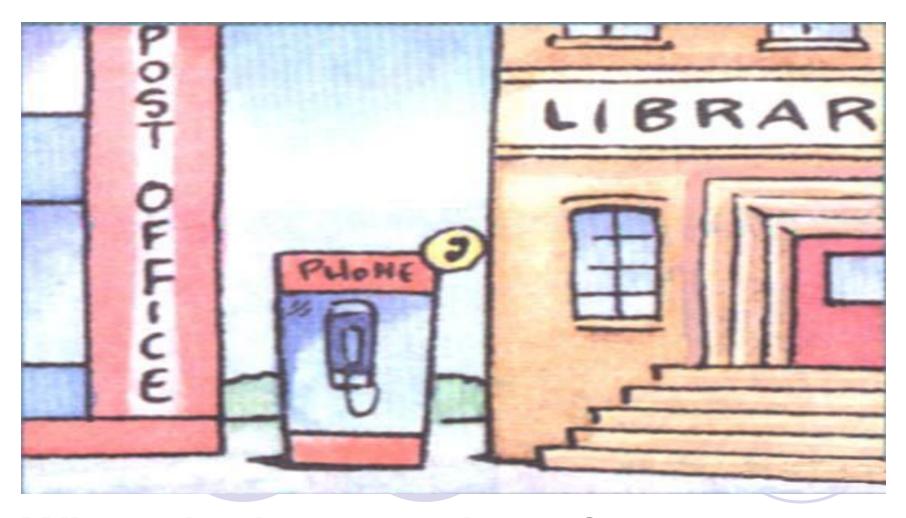

s the soccer ball? -It's in front of the box.



### -Where is the soccer ball? -It's <u>behind</u> the box.



# -Where is the soccer ball? -It's across from the box.



### -Where is the soccer ball? -It's <u>next to</u> the box.



### Phrases:

- 1.在邮局对面 across from the post office
- 2.饭馆前 in front of the restaurant
- 3.警察局后面 behind the police station
- 4.挨着旅馆 next to the hotel
- 5.在镇上 in town
- 6.在北部 in the north

## Sentences:

- 1.付费电话挨着邮局。
- The pay phone is next to the post office.
  - 2.医院前面有个超市。
  - There is a supermarket in front of the hospital. 3.这四周有饭店吗?是的,银行对面有一个。

<u>Are there any restaurants around here?</u> Yes, there is <u>one</u> across from the bank.



### Where is the pay phone? It's across from the library.



### Where is the pay phone? It's next to the library.



### Where is the pay phone? It's between the post office and the library.



Where is the pay phone? It's on the Green Street.



Where is the pay phone? It's in front of the library.





### Where is the pay phone? It's behind the library.



Where's the hospital? It's next to the police station.



Look at the picture. There's a school in the picture. It's <u>on</u> School Street. The book store is <u>behind</u> the school. The bank is <u>next to</u> the school. The pay phone is <u>between</u> the school and the hospital. Can you see the post office? It's <u>across from</u>the school. There is a supermarket. It's in front of the park. 读短文,并在地图上标出位置。 The post office is across from the bank. There is a supermarket next to the post office. There is a park next to the supermarket. Across