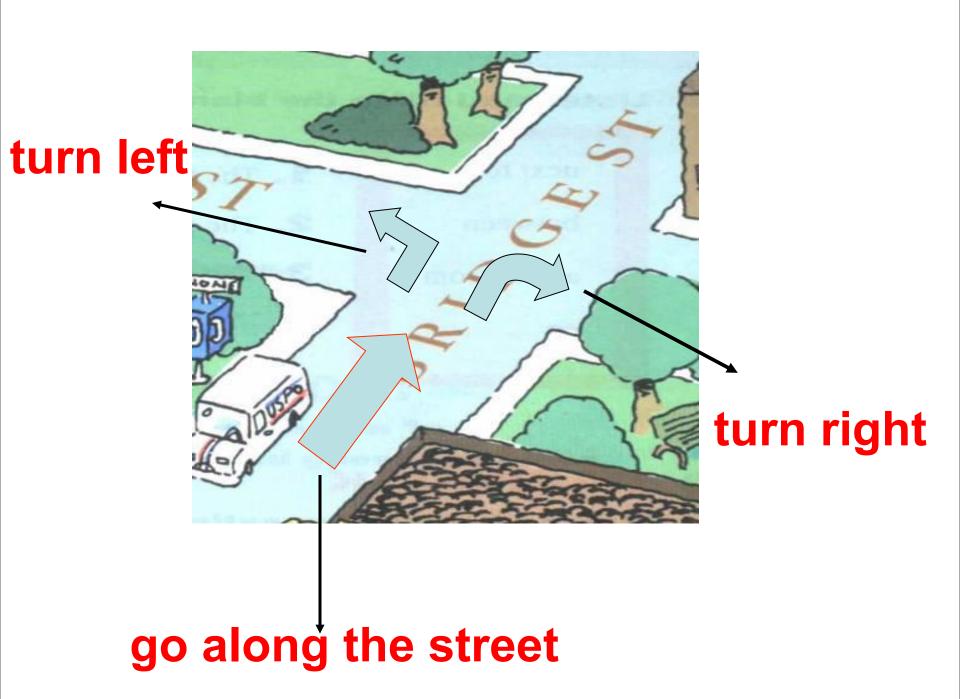

#### **Bridge Street**

and turn right

A: Excuse me. Is there a hospital near here?

B: Yes, there is. Go along this street and turn right. It's on the right.

A: Excuse me. Is there a hotel near here?

B: Yes, there is. Go along Bridge Street and turn left. The hotel is on the left. It's across from the bank.

Go along Bridge Street and turn right at the second crossing

## Phrases:

- 1.沿着这条街走 go along this street
- 2.在右边 on the right
- 3.在第二个十字路口向左转

turn left at the second crossing

- -- Excuse me. Is there a hotel near here?
- -- Yes, there is.
- -- Where is the hotel?/ How can I get there?
- -- Go along the street and turn left.
- / Go along this street and turn right at the first crossing and it's on your left.