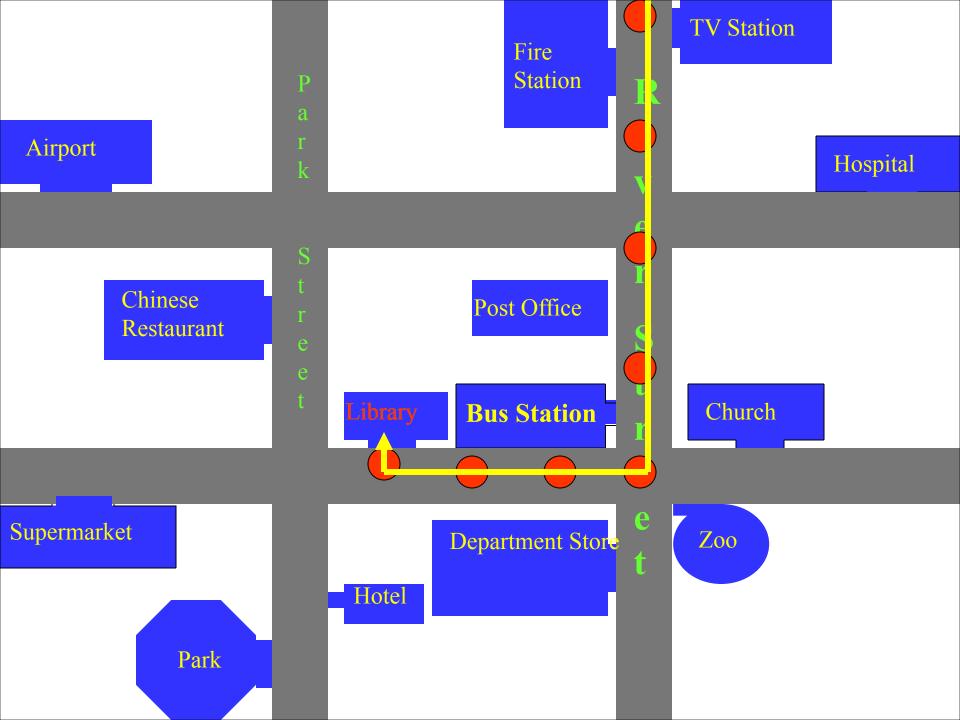

V: Excuse me.ls there a hotel near here

P: Yes, there is one.

V: Where is it?

P: It's on Bridge Street

V: How can I get there?

P: Go along this street, turn left when you see a bank. Walk along Bridge Street, and you can find it on your right .It's across from New Park.

V:Can I take a bus?

P: Yes. You can take

No.16 bus.

V: Thank you.

P: You're welcome.