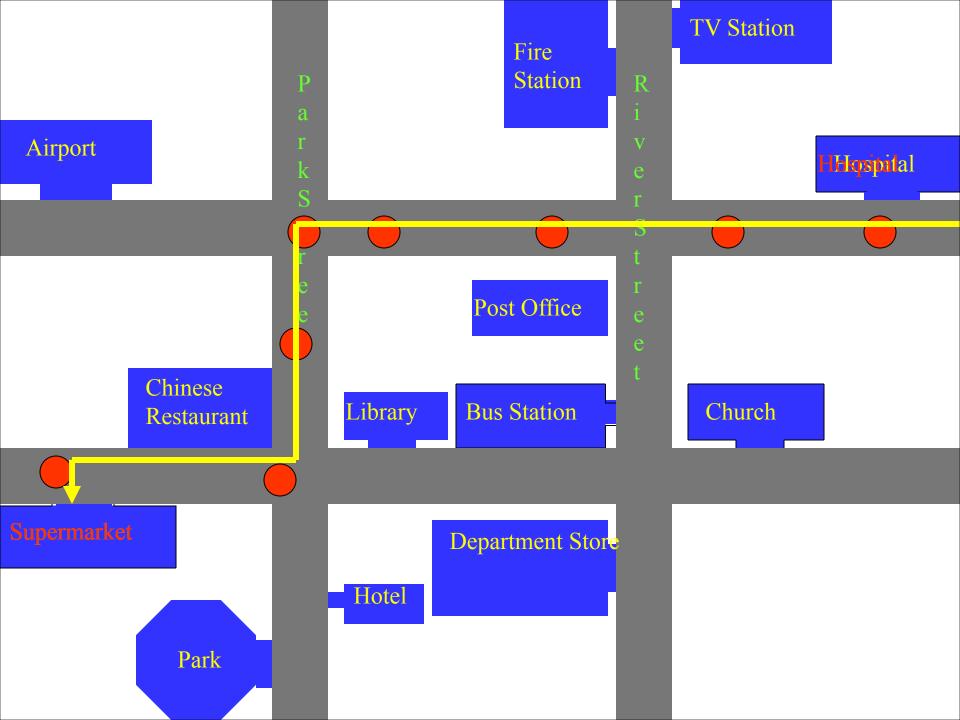

V: Excuse me.ls there a hotel near here

P: Yes, there is one.

V: Where is it?

P: It's on Bridge Street

V: How can I get there?

P: Go along this street, turn left when you see a bank. Walk along Bridge Street, and you can find it on your right .It's across from New Park.

V:Can I take a bus?

P: Yes. You can take

No.16 bus.

V: Thank you.

P: You're welcome.