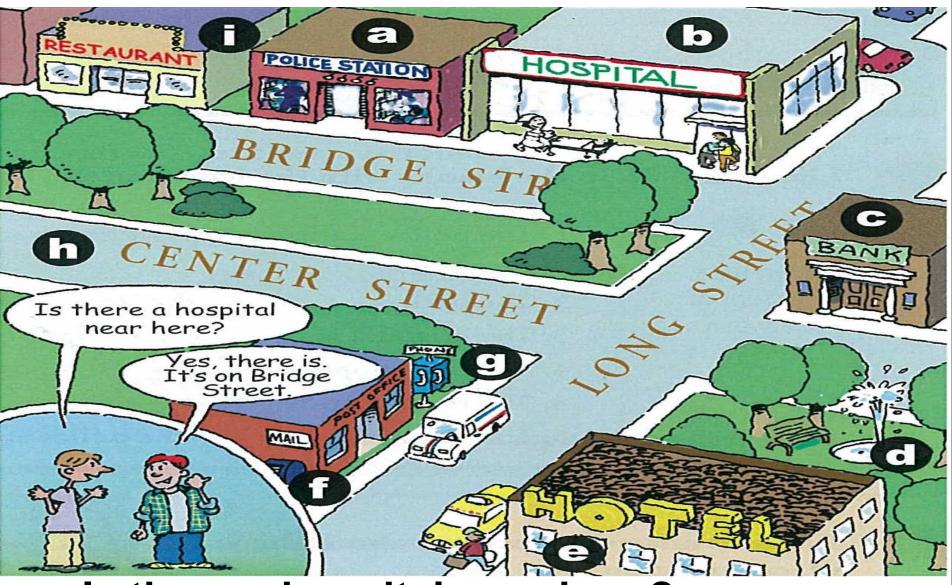

# Is there a post office near here?

Period 3

Is there a hospital near here? Yes, there is. It's next to the police station.

#### **Bridge Street**

and turn right

A: Excuse me. Is there a hospital near here?

B: Yes, there is. Go along this street and turn right. It's on the right.

A: Excuse me. Is there a hotel near here?

B: Yes, there is. Go along Bridge Street and turn left. The hotel is on the left. It's across from the bank.

/ It's ... behind...

next to...

between ... and ...

across from...

in front of...

on Center Street.

- -- Thank you very much.
- --You're welcome.

假如你是一位警察(P),你会为外国游客(V)指处去旅馆的路吗?

V: Excuse me.ls there a hotel near here

P: Yes, there is one.

V: Where is it?

P: It's on Bridge Street

V: How can I get there?

P: Go along this street, turn left when you see a bank. Walk along Bridge Street, and you can find it on your right .It's across from New Park.