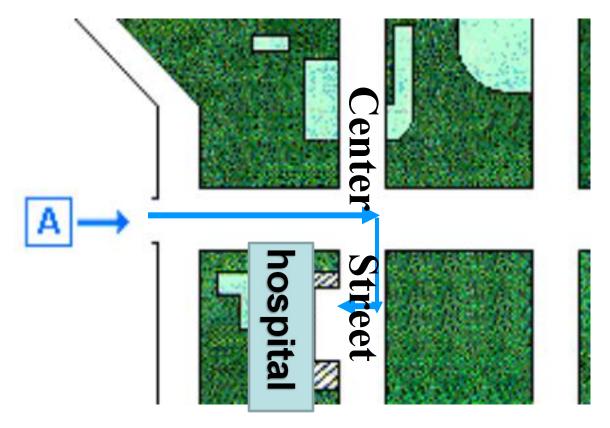

# Is there a post office near here?

Period 3

Is there a hospital near here? Yes, there is. It's next to the police station.

#### **Bridge Street**

and turn right

A: Excuse me. Is there a hospital near here?

B: Yes, there is. Go along this street and turn right. It's on the right.

A: Excuse me. Is there a hotel near here?

B: Yes, there is. Go along Bridge Street and turn left. The hotel is on the left. It's across from the bank.