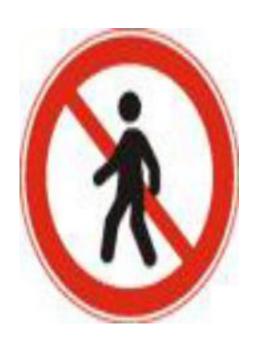

### Unit 8



# Is there a post office near here?



Period 3





Is there a hospital near here? Yes, there is. It's next to the police station.

#### **Revisions:**

- 1. 医院的对面有饭店吗?
- 2. 旅店在警察局的前面。
- 3. 桌子上没有水果。
- 4. 北方的冬天很冷。

#### "交通标志知多少"













on the right







Don't turn right.

No walking.





#### **Bridge Street**



and turn right



A: Excuse me. Is there a hospital near here?

B: Yes, there is. Go along this street and turn right. It's on the right.



A: Excuse me. Is there a hotel near here?

B: Yes, there is. Go along Bridge Street and turn left. The hotel is on the left. It's across from the bank.



Go along Bridge Street and turn right at the second crossing





## Phrases:

- 1.沿着这条街走 go along this street
- 2.在右边 on the right
- 3.在第二个十字路口向左转

turn left at the second crossing

- -- Excuse me. Is there a hotel near here?
- -- Yes, there is.
- -- Where is the hotel?/ How can I get there?
- -- Go along the street and turn left.
- / Go along this street and turn right at the first crossing and it's on your left.

/ It's ... behind...