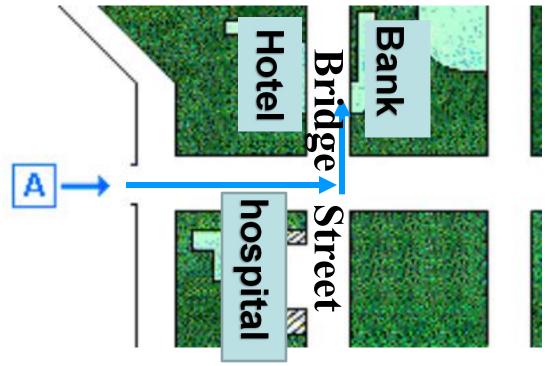

#### **Bridge Street**

and turn right

A: Excuse me. Is there a hospital near here?

B: Yes, there is. Go along this street and turn right. It's on the right.

A: Excuse me. Is there a hotel near here?

B: Yes, there is. Go along Bridge Street and turn left. The hotel is on the left. It's across from the bank.

/ It's ... behind...

next to...

between ... and ...

across from...

in front of...

on Center Street.

- -- Thank you very much.
- --You're welcome.

假如你是一位警察(P),你会为外国游客(V)指处去旅馆的路吗?