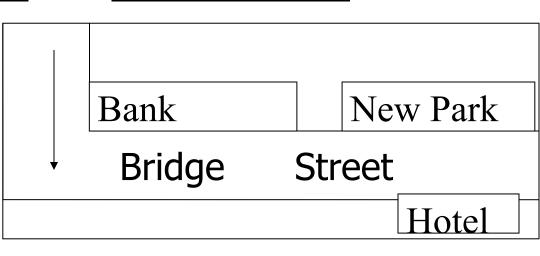

#### **Bridge Street**

and turn right

A: Excuse me. Is there a hospital near here?

B: Yes, there is. Go along this street and turn right. It's on the right.

A: Excuse me. Is there a hotel near here?

B: Yes, there is. Go along Bridge Street and turn left. The hotel is on the left. It's across from the bank.

V: Excuse me.ls there a hotel near here

P: Yes, there is one.

V: Where is it?

P: It's on Bridge Street

V: How can I get there?

P: Go along this street, turn left when you see a bank. Walk along Bridge Street, and you can find it on your right .It's across from New Park.