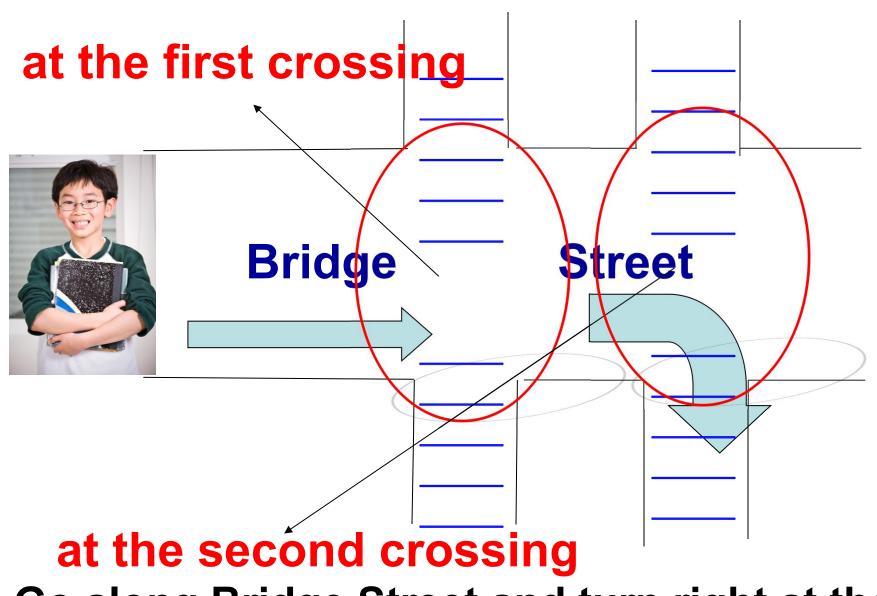

### Unit 8



# Is there a post office near here?



Period 3





Is there a hospital near here? Yes, there is. It's next to the police station.

#### **Revisions:**

- 1. 医院的对面有饭店吗?
- 2. 旅店在警察局的前面。
- 3. 桌子上没有水果。
- 4. 北方的冬天很冷。

#### "交通标志知多少"













on the right







Don't turn right.

No walking.





#### **Bridge Street**



and turn right



A: Excuse me. Is there a hospital near here?

B: Yes, there is. Go along this street and turn right. It's on the right.



A: Excuse me. Is there a hotel near here?

B: Yes, there is. Go along Bridge Street and turn left. The hotel is on the left. It's across from the bank.



Go along Bridge Street and turn right at the second crossing





## Phrases:

- 1.沿着这条街走 go along this street
- 2.在右边 on the right
- 3.在第二个十字路口向左转

turn left at the second crossing

- -- Excuse me. Is there a hotel near here?
- -- Yes, there is.
- -- Where is the hotel?/ How can I get there?
- -- Go along the street and turn left.
- / Go along this street and turn right at the first crossing and it's on your left.

/ It's ... behind...

next to...

between ... and ...

across from...

in front of...

on Center Street.

- -- Thank you very much.
- --You're welcome.



假如你是一位警察(P),你会为外国游客(V)指处去旅馆的路吗?

V: Excuse me.ls there a hotel near here

P: Yes, there is one.

V: Where is it?

P: It's on Bridge Street

V: How can I get there?

P: Go along this street, turn left when you see a bank. Wa