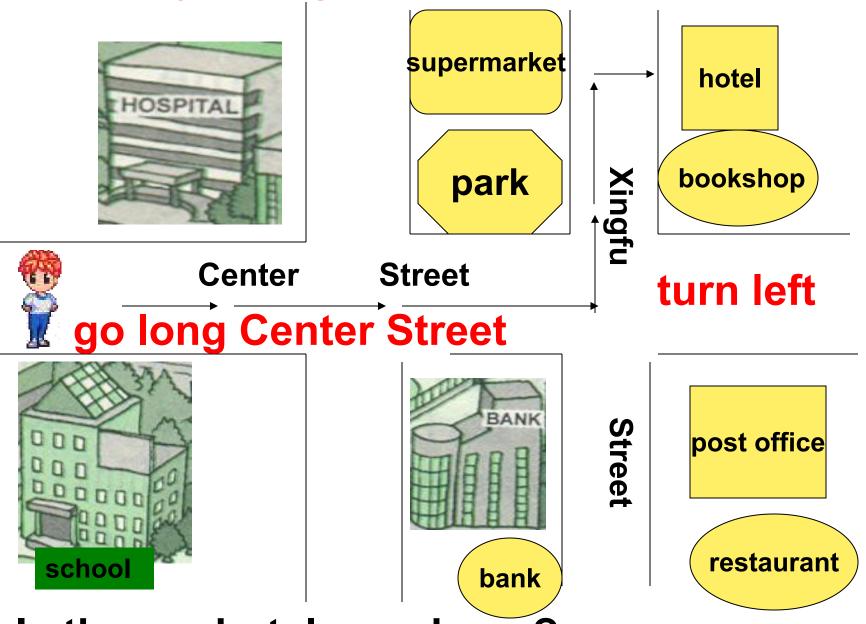

# Is there a post office near here?

Period 5

#### It's on your right, next to the bookshop

Is there a hotel near here?