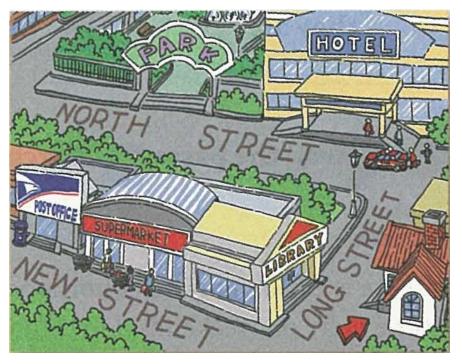

#### Look at the map of Cindy's neighborhood and fill in blank

| My house is across from a                                           |                           | on Long Street. I usually go shopping at |               |               |
|---------------------------------------------------------------------|---------------------------|------------------------------------------|---------------|---------------|
| a                                                                   | near my house. It is betw | veen a _                                 | a             | nd the        |
| On weekends,                                                        | I like to play in the     |                                          | To get there, | go along Long |
| Street and turn left on North Street. It is on the right, next to a |                           |                                          |               |               |