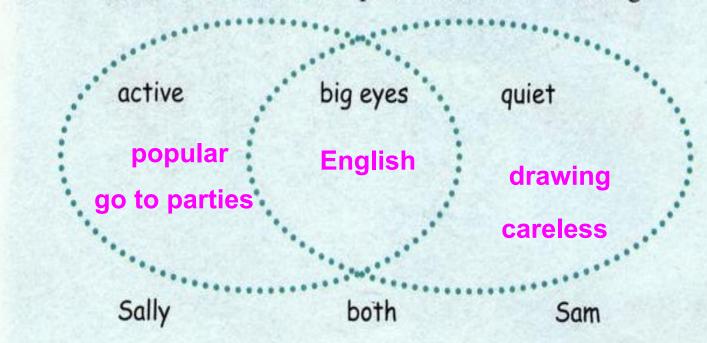

### Let's read and answer.

Sally and Sam are friends.

Sally has big eyes. She is polite, active and popular. Her favourite class is English. She likes going to parties. She has many friends. They all like going to parties, too.

#### Let's circle the answers.

Sally and Sam are friends.

Sally has big eyes. She is polite, active and popular. Her favourite class is English. She likes going to parties. She has many friends. They all like going to parties, too.

#### Read and write.

Sally and Sam are friends.

Sally has big eyes. She is polite, active and popular. Her favourite class is English. She likes going to parties. She has many friends. They all like going to parties, too.