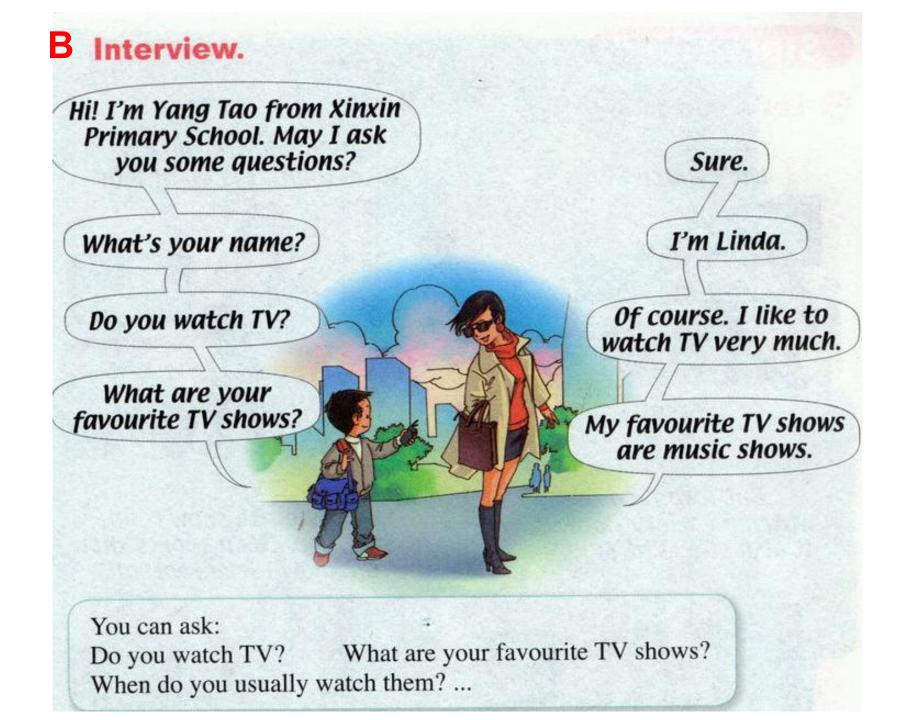

hows?

Sandy: I watch children's shows on Tuesday and Sunday.

Joy: Well, children's shows are on at 9:10 today. We can watch them together

Let's check your answers.

2. Why does she like them?

They are interesting.

(It's 9:00 on Sunday morning. Joy visits her friend, Sandy.)

Joy: What are your favourite TV shows?

Sandy: My favourite TV shows are children's shows. How about you?

Joy: I like music shows and nature shows a think they're interesting. I usually watch music shows on Monday and watch nature shows on



Friday. When do you usually watch children's shows?

Sandy: I watch children's shows on Tuesday and Sunday.

Joy: Well, children's shows are on at 9:10 today. We can watch them together

# Check your answer.

3. What are Joy's favorite shows?

Music shows and nature shows.



# c Let's write.

1. What's your family's favourite TV show?

#### Music shows and nature shows.

2. When do you usually watch it?

## On Saturday and Sunday

3. Why do you like it?

They are fantastic





# Homework

1.和同学一起谈论自己最喜欢的电视节目。

2. 写一个有关谈论电视节目的小对话,和同桌一起练习。