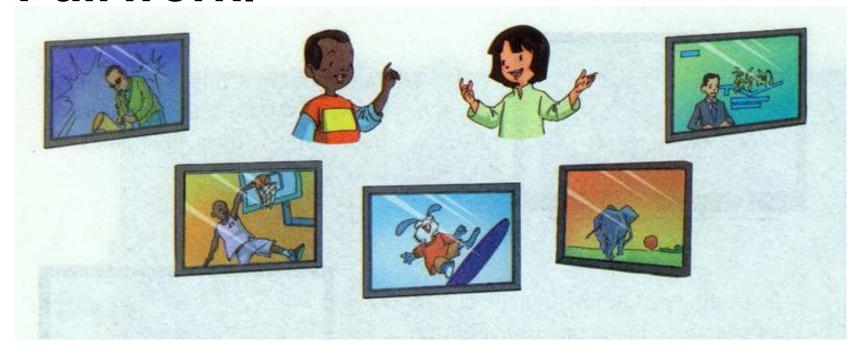

# TV Shows Let's check

A:What are your favorite TV shows?

B:My favorite TV shows are sports shows.

A:What are your favorite TV shows?

B:My favorite TV shows are music shows.

## A:What are your favorite TV shows?

B:My favorite TV shows are news shows.

A:What are your favorite TV shows?

B:My favorite TV shows are nature shows.

A:What are your favorite TV shows?

B:My favorite TV shows are cartoon shows.