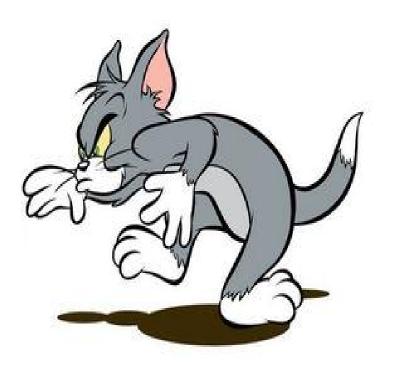

**

**Charlie Chaplin was an actor.** He acted in many films.







the chaplin collection

#### **Charlie Chaplin**

Charlie Chaplin was a very famous actor. He is still popular today.



Chaplin was famous for being "the Tramp", a strange man with a little hat and very big shoes. He walked like a duck. He liked playing tricks on bad people, but he always helped poor people.

In 1954, when he was invited to eat Beijing duck, Chaplin didn't want to eat it at first. He said he walked like a duck, so ducks were his friends. But Beijing duck was so delicious that he ate a lot!\*



1.What was Charlie Chaplin?

He was a famous actor.

2.What was he like? He was popular.

3.What was he famous for? He was famous for being "the Tramp".



## the black cat

He is a policeman. He is very clever.



# TomHe is a cat.He is very funny.



## The monkey king.

He is very popular in China. He is very clever.

# Homework

## 介绍一个你喜欢的动画人物.

# Bye -bye