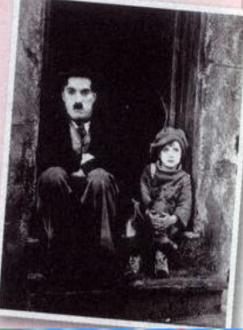

#### **Charlie Chaplin**

**Charlie Chaplin was an actor.** He acted in many films.

the chaplin collection

#### **Charlie Chaplin**

Charlie Chaplin was a very famous actor. He is still popular today.

Chaplin was famous for being "the Tramp", a strange man with a little hat and very big shoes. He walked like a duck. He liked playing tricks on bad people, but he always helped poor people.

In 1954, when he was invited to eat Beijing duck, Chaplin didn't want to eat it at first. He said he walked like a duck, so ducks were his friends. But Beijing duck was so delicious that he ate a lot!\*

1.What was Charlie Chaplin?

He was a famous actor.

2.What was he like? He was popular.

3.What was he famous for? He was famous for being "the Tramp".