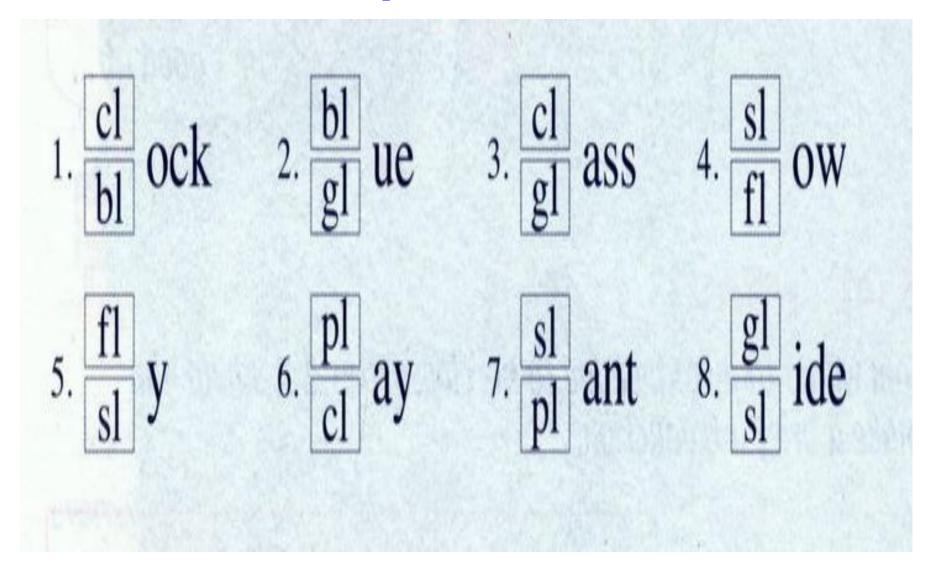

## Let's read the words.

## black

## blue

plate

# plane

class

flag

slim

black

I can say.

slim

flag

plate

fly

plane

black

## clever

blue