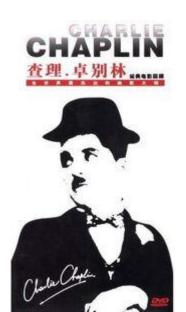

#### **Charlie Chaplin**

**Charlie Chaplin was an actor.** He acted in many films.

the chaplin collection

#### **Charlie Chaplin**

Charlie Chaplin was a very famous actor. He is still popular today.

Chaplin was famous for being "the Tramp", a strange man with a little hat and very big shoes. He walked like a duck. He liked playing tricks on bad people, but he always helped poor people.

In 1954, when he was invited to eat Beijing duck, Chaplin didn't want to eat it at first. He said he walked like a duck, so ducks were his friends. But Beijing duck was so delicious that he ate a lot!\*

1.What was Charlie Chaplin?

He was a famous actor.

2.What was he like? He was popular.

3.What was he famous for? He was famous for being "the Tramp".