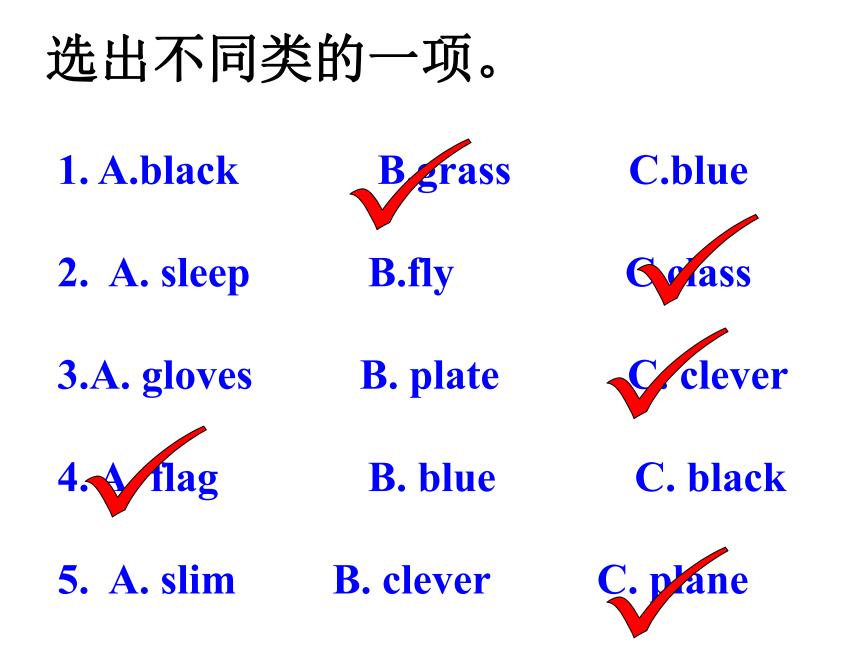

## Let's read the words.

## black

## blue

plate

# plane

class

flag

slim

black

I can say.

slim

flag

plate

fly

plane

black

## clever

blue