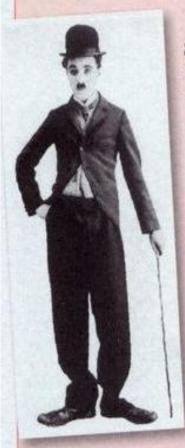

#### **Charlie Chaplin**

Charlie Chaplin was a very famous actor. He is still popular today.

Chaplin was famous for being "the Tramp", a strange man with a little hat and very big shoes. He walked like a duck. He liked playing tricks on bad people, but he always helped poor people.