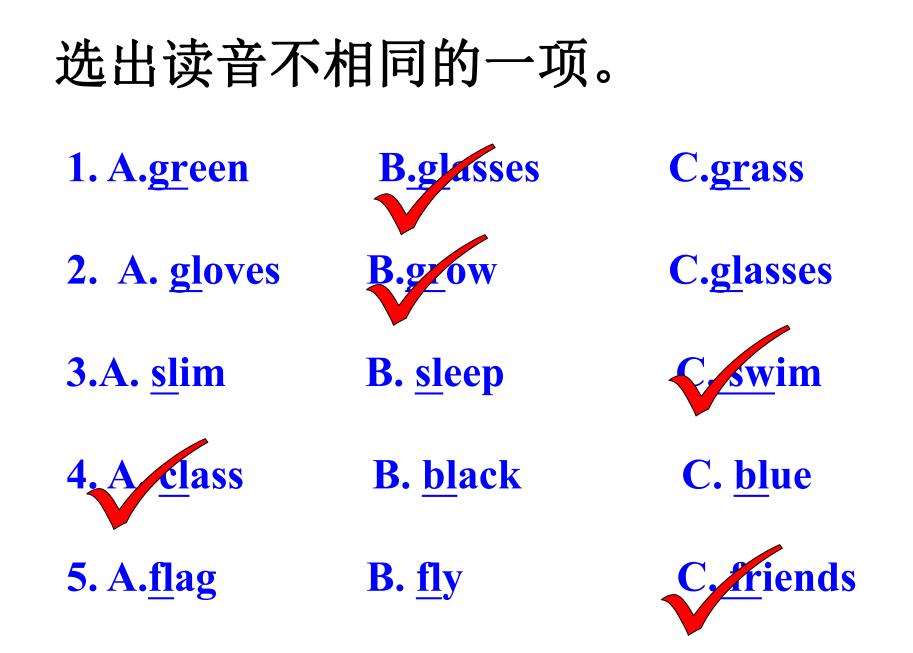

## Let's read the words.

## black

## blue

plate

# plane

class

flag

slim

black

I can say.

slim

flag

plate

fly

plane

black

## clever

blue