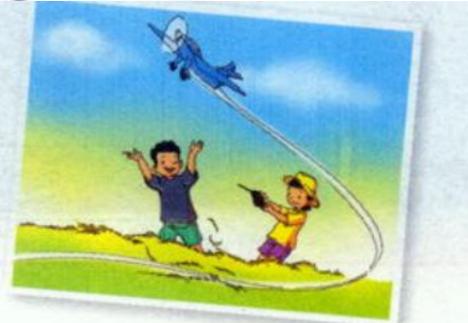

## Let's chant.

My little blue plane Is flying in the sky. It flies very slowly, But it climbs up high.