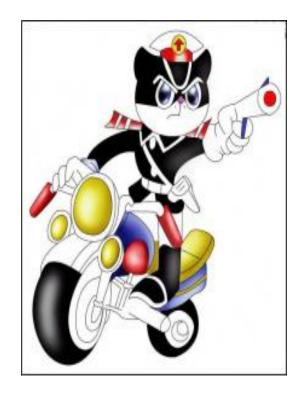

# actress









# Good to know



#### **Charlie Chaplin**

**Charlie Chaplin was an actor.** He acted in many films.







the chaplin collection

#### **Charlie Chaplin**

Charlie Chaplin was a very famous actor. He is still popular today.



Chaplin was famous for being "the Tramp", a strange man with a little hat and very big shoes. He walked like a duck. He liked playing tricks on bad people, but he always helped poor people.

In 1954, when he was invited to eat Beijing duck, Chaplin didn't want to eat it at first. He said he walked like a duck, so ducks were his friends. But Beijing duck was so delicious that he ate a lot!\*



1.What was Charlie Chaplin?

He was a famous actor.

2.What was he like? He was popular.

3.What was he famous for? He was famous for being "the Tramp".



## the black cat

He is a policeman. He is very clever.



# TomHe is a cat.He is very funny.



## The monkey king.

He is very popular in China. He is very clever.

# Homework

## 介绍一个你喜欢的动画人物.

# Bye -bye