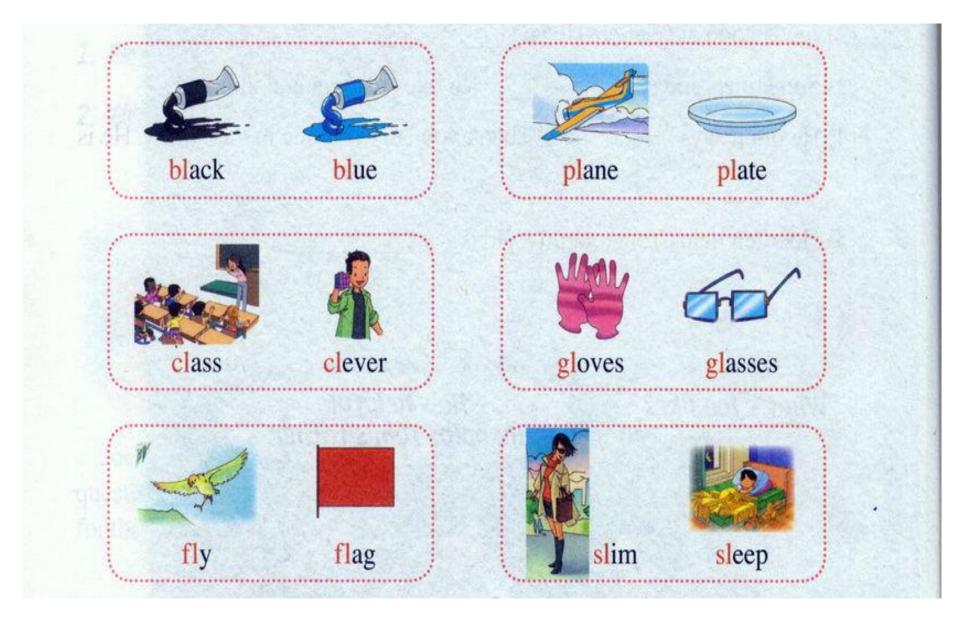

## Let's read the words.

## black

## blue

plate

# plane

class

flag

slim

black

I can say.

slim

flag

plate

fly

plane

black

## clever

blue