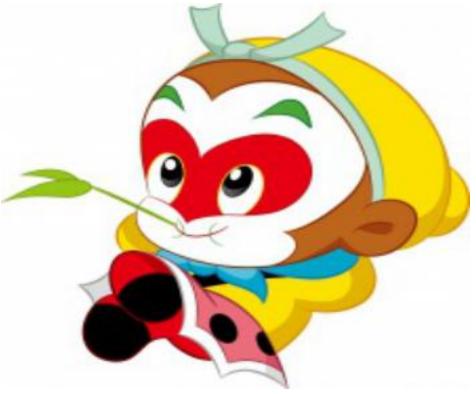

He acted in many films.







the chaplin collection

#### **Charlie Chaplin**

Charlie Chaplin was a very famous actor. He is still popular today.



Chaplin was famous for being "the Tramp", a strange man with a little hat and very big shoes. He walked like a duck. He liked playing tricks on bad people, but he always helped poor people.

In 1954, when he was invited to eat Beijing duck, Chaplin didn't want to eat it at first. He said he walked like a duck, so ducks were his friends. But Beijing duck was so delicious that he ate a lot!\*



1.What was Charlie Chaplin?

He was a famous actor.

2.What was he like? He was popular.

3.What was he famous for? He was famous for being "the Tramp".



## the black cat

He is a policeman. He is very clever.



# TomHe is a cat.He is very funny.



## The monkey king.

He is very popular in China. He is very clever.

# Homework

## 介绍一个你喜欢的动画人物.

# Bye -bye