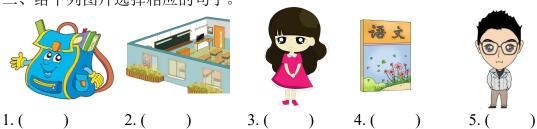

## 一、看图选单词。

A. door B. schoolbag C. candy D. key E. classroom

F. notebook G. blackboard H.window I. light J. toy

- A. Hi, Mum. This is my new classroom. And this is my desk.
- B. She has long hair and big eyes.
- C. Look, I have a new schoolbag.
- D. This is a Chinese book.
- E. He is my uncle. He has glasses.
- 三、阅读对话,判断句子正(T)误(F)。

## 答案

-, 1. J 2. D 3. B 4. C 5. F 6. H 7. A 8. G 9. E 10. I

二、1. C 2. A 3. B 4. D 5. E

 $\Xi$ , 1. F 2. T 3. T 4. F 5. T