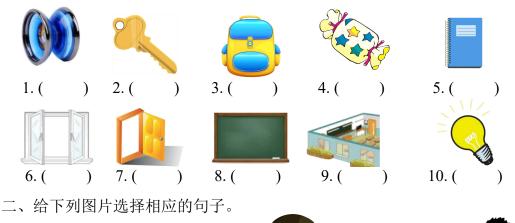

## 一、看图选单词。

A. door B. schoolbag C. candy D. key E. classroom

F. notebook G. blackboard H.window I. light J. toy

- A. Hi, Mum. This is my new classroom. And this is my desk.
- B. She has long hair and big eyes.
- C. Look, I have a new schoolbag.
- D. This is a Chinese book.
- E. He is my uncle. He has glasses.
- 三、阅读对话,判断句子正(T)误(F)。

## 答案

-, 1. J 2. D 3. B 4. C 5. F 6. H 7. A 8. G 9. E 10. I

二、1. C 2. A 3. B 4. D 5. E

 $\Xi$ , 1. F 2. T 3. T 4. F 5. T